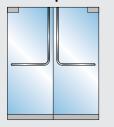

#### **Most Popular Configurations**

**Panic Device HP100D Shown** 

**Panic Device HP100F Shown** 

**Panic Device HP100FS Shown** 

**Panic Device HP100A Shown**