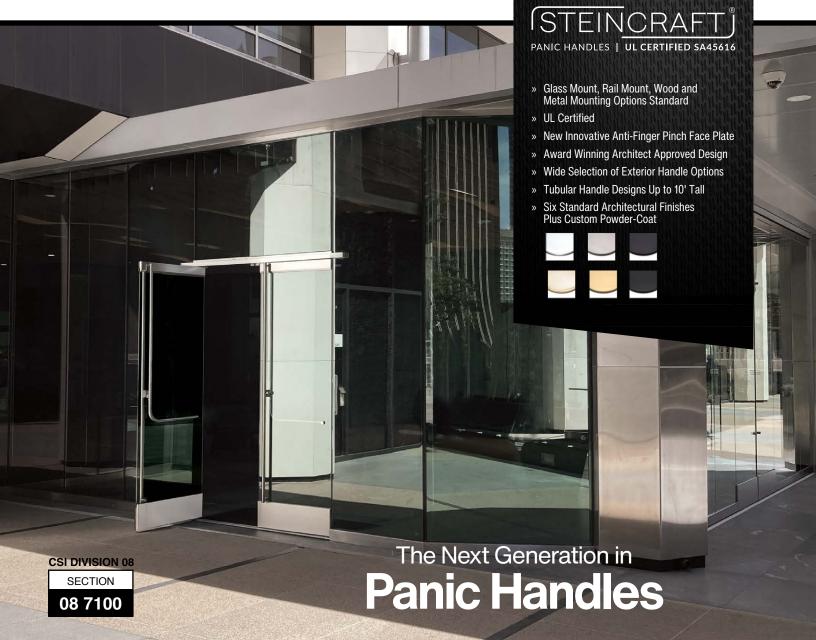

# FHC Steincraft® HP100 Series Panic Handles

Access Control Handles

FHC Steincraft® HP100 Series Panic Handles are designed to please architects, fabricators, and building owners alike. The Panic Handles are available in six popular architectural finishes with engraved push indicator areas, and showcases a precision bending process for smooth, uninterrupted handle transitions. The collection is available in ADA compliant keyed cylinder configurations, NFPA 101 compliant height configurations, and can be made to accommodate entrances up to 10 feet tall in accordance with NGA-GANA guidelines. Additionally, the FHC Steincraft® Panic Handle provides added safety with a new "anti-finger pinch" faceplate design.

# FHC Steincraft® Panic Handles

- Glass Mount, Rail Mount, Wood and Metal Mounting Options Standard
- » UL Certified
- New Innovative Anti-Finger Pinch Face Plate
- Six Standard Architectural Finishes Plus Custom Powder-Coat
- Award Winning Architect Approved Design
- Wide Selection of Exterior Handle Options
- Tubular Handle Designs Up to 10' Tall