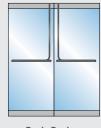

#### **Most Popular Configurations**

**Panic Device HP100D Shown** 

**Panic Device HP100F Shown** 

**Panic Device HP100FS Shown** 

**Panic Device HP100A Shown**