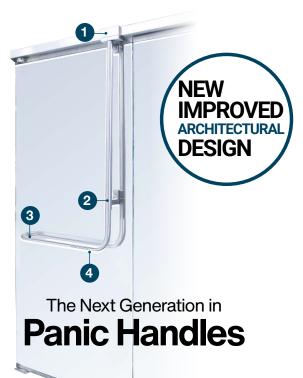

Glass Mount Latch

Rail Mount Latch

State-of-the-Art Precision Bending Process for Smooth Handle Transitions

Factory Applied Etched "PUSH" Indicator Area

**To See Our Complete** Selection of Architectural **Hardware Products** Visit FHC-USA.COM and View Our FAH23R Architectural Hardware **Glass Entrance Systems Catalog** 