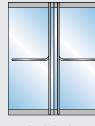

#### **Most Popular Configurations**

**Panic Device HP100D Shown** 

**Panic Device HP100F Shown** 

**Panic Device HP100FS Shown** 

**Panic Device HP100A Shown**