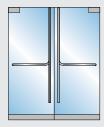

# FHC Steincraft® HP100 Series Panic Handles

Access Control Handles

FHC Steincraft® HP100 Series Panic Handles are designed to please architects, fabricators, and building owners alike. The Panic Handles are available in six popular architectural finishes with engraved push indicator areas, and showcases a precision bending process for smooth, uninterrupted handle transitions. The collection is available in ADA compliant keyed cylinder configurations, NFPA 101 compliant height configurations, and can be made to accommodate entrances up to 10 feet tall in accordance with NGA-GANA guidelines. Additionally, the FHC Steincraft® Panic Handle provides added safety with a new "anti-finger pinch" faceplate design.

## FHC Steincraft® HP100 Series Panic Handles

DESIGNED & MANUFACTURED BY FRAMELESS HARDWARE COMPANY

SAFER! **New Innovative** Anti-Finger Pinch **Face Plate** 

# FHC Steincraft® Panic Handles

- Glass Mount, Rail Mount, Wood and Metal Mounting Options Standard
- » UL Certified
- New Innovative Anti-Finger Pinch Face Plate
- Six Standard Architectural Finishes Plus Custom Powder-Coat
- Award Winning Architect Approved Design
- Wide Selection of Exterior Handle Options
- Tubular Handle Designs Up to 10' Tall