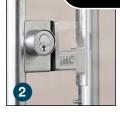

#### FHC Steincraft® Deadbolt Handles

- Top and Bottom Locking Bolt Options
- Interchangeable Core Cylinders
- Easy Accessible Lock Location
- Matches Panic Handle Profiles and Design
- Six Standard Architectural Finishes Plus Custom Powder-Coat