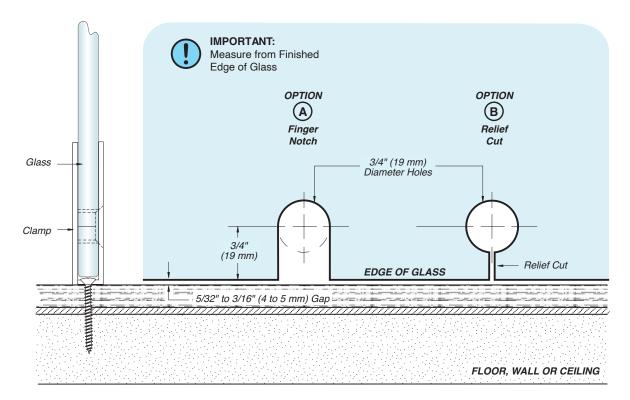

## **Glass Clamps**

ITEM NO. CSU4CH Heavy-Duty Square Glass Clamp

- Fixed Glass Panel Square Profile Glass Clamp
- Designed For 3/8"-1/2" (10 mm to 12 mm) Tempered Glass
- Designed to Secure Fixed Glass Panels for Frameless Shower Applications
- Requires One 3/4" Dia Finger Notch or Hole Drilled in Glass
- Commonly used in Residential Bath and Commercial Hotel Applications

## **Glass Fabrication**