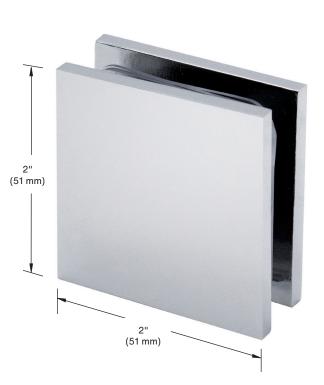

## **Glass Clamps**

ITEM NO. CSU4CH Heavy-Duty Square Glass Clamp

- Fixed Glass Panel Square Profile Glass Clamp
- Designed For 3/8"-1/2" (10 mm to 12 mm) Tempered Glass
- Designed to Secure Fixed Glass Panels for Frameless Shower Applications
- Requires One 3/4" Dia Finger Notch or Hole Drilled in Glass
- Commonly used in Residential Bath and Commercial Hotel Applications