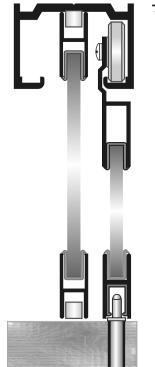

## "1029 BARBARA ASSEMBLY INSTRUCTIONS"

- 1. GLAZE GLASS PANELS.
- 2. ASSEMBLE FRAMES AROUND GLASS, USING MATCHING COLOR CODED DOTS.
- 3. MOUNT OVERHEAD TRACK IN OPENING. MOUNT BAR STOCK TO TOP, BOTTOM AND SIDES. SLIDE FIXED FRAMES INTO POSITION AND SECURE.
- 4. HANG SLIDING FRAME ON OVERHEAD TRACK BY TILTING AT A SLIGHT ANGLE.
- 5. PLACE SIDE JAMBS TO ALIGN WITH CORRESPONDING SLIDING FRAME, MARK THE RETRACTABLE GUIDE LOCATION ON COUNTER TOP ½ INCH "IN" FROM END OF THE FRAME.
- 6. REMOVE SLIDING FRAME.
- 7. WITH 5/16 INCH DRILL BIT, DRILL 1 INCH DEEP ON LOCATION & INSERT RETRACTABLE GUIDE.
- 8. RE-HANG SLIDING FRAME, SECURE BY PLACING OVER RETRACTABLE GUIDE.
- 9. MOUNT NO. 812 CATCH ON BASE AS SHOWN. THE LOCKING PIN CAN ALIGN WITH EDGE OF THE SLIDING FRAME OR DRILL A HOLE IN THE FRAME TO ACCOMMODATE THE LOCKING PIN. (optional)