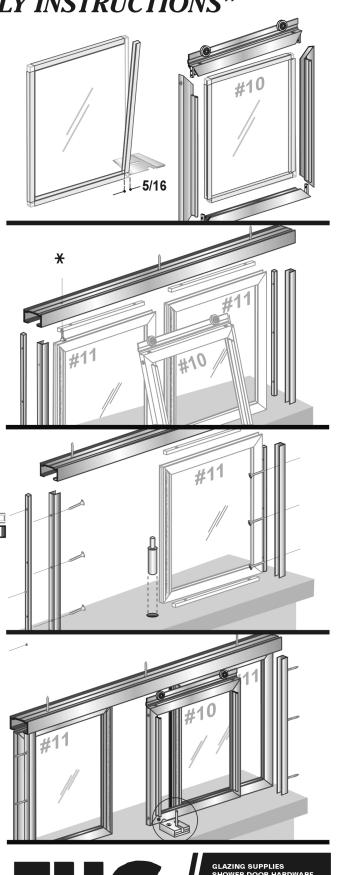

## "1029 BARBARA ASSEMBLY INSTRUCTIONS"

- 1. GLAZE GLASS PANELS.
- 2. ASSEMBLE FRAMES AROUND GLASS, USING MATCHING COLOR CODED DOTS.
- 3. MOUNT OVERHEAD TRACK IN OPENING. MOUNT BAR STOCK TO TOP, BOTTOM AND SIDES. SLIDE FIXED FRAMES INTO POSITION AND SECURE.
- 4. HANG SLIDING FRAME ON OVERHEAD TRACK BY TILTING AT A SLIGHT ANGLE.
- 5. PLACE SIDE JAMBS TO ALIGN WITH CORRESPONDING SLIDING FRAME, MARK THE RETRACTABLE GUIDE LOCATION ON COUNTER TOP ½ INCH "IN" FROM END OF THE FRAME.
- 6. REMOVE SLIDING FRAME.
- 7. WITH 5/16 INCH DRILL BIT, DRILL 1 INCH DEEP ON LOCATION & INSERT RETRACTABLE GUIDE.
- 8. RE-HANG SLIDING FRAME, SECURE BY PLACING OVER RETRACTABLE GUIDE.
- 9. MOUNT NO. 812 CATCH ON BASE AS SHOWN. THE LOCKING PIN CAN ALIGN WITH EDGE OF THE SLIDING FRAME OR DRILL A HOLE IN THE FRAME TO ACCOMMODATE THE LOCKING PIN. (optional)

★ All Mounting screws supplied by others

FRAMELESS HARDWARE COMPANY