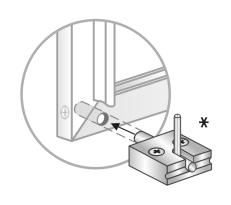

## "1029 BARBARA ASSEMBLY INSTRUCTIONS"

- 1. GLAZE GLASS PANELS.
- 2. ASSEMBLE FRAMES AROUND GLASS, USING MATCHING COLOR CODED DOTS.
- 3. MOUNT OVERHEAD TRACK IN OPENING. MOUNT BAR STOCK TO TOP, BOTTOM AND SIDES. SLIDE FIXED FRAMES INTO POSITION AND SECURE.
- 4. HANG SLIDING FRAME ON OVERHEAD TRACK BY TILTING AT A SLIGHT ANGLE.
- 5. PLACE SIDE JAMBS TO ALIGN WITH CORRESPONDING SLIDING FRAME, MARK THE RETRACTABLE GUIDE LOCATION ON COUNTER TOP ½ INCH "IN" FROM END OF THE FRAME.
- 6. REMOVE SLIDING FRAME.
- 7. WITH 5/16 INCH DRILL BIT, DRILL 1 INCH DEEP ON LOCATION & INSERT RETRACTABLE GUIDE.
- 8. RE-HANG SLIDING FRAME, SECURE BY PLACING OVER RETRACTABLE GUIDE.
- 9. MOUNT NO. 812 CATCH ON BASE AS SHOWN. THE LOCKING PIN CAN ALIGN WITH EDGE OF THE SLIDING FRAME OR DRILL A HOLE IN THE FRAME TO ACCOMMODATE THE LOCKING PIN. (optional)