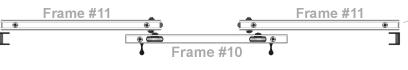

## "1029 BARBARA ASSEMBLY INSTRUCTIONS"

- 1. GLAZE GLASS PANELS.
- 2. ASSEMBLE FRAMES AROUND GLASS, USING MATCHING COLOR CODED DOTS.
- 3. MOUNT OVERHEAD TRACK IN OPENING. MOUNT BAR STOCK TO TOP, BOTTOM AND SIDES. SLIDE FIXED FRAMES INTO POSITION AND SECURE.
- 4. HANG SLIDING FRAME ON OVERHEAD TRACK BY TILTING AT A SLIGHT ANGLE.
- 5. PLACE SIDE JAMBS TO ALIGN WITH CORRESPONDING SLIDING FRAME, MARK THE RETRACTABLE GUIDE LOCATION ON COUNTER TOP ½ INCH "IN" FROM END OF THE FRAME.
- 6. REMOVE SLIDING FRAME.
- 7. WITH 5/16 INCH DRILL BIT, DRILL 1 INCH DEEP ON LOCATION & INSERT RETRACTABLE GUIDE.
- 8. RE-HANG SLIDING FRAME, SECURE BY PLACING OVER RETRACTABLE GUIDE.
- 9. MOUNT NO. 812 CATCH ON BASE AS SHOWN. THE LOCKING PIN CAN ALIGN WITH EDGE OF THE SLIDING FRAME OR DRILL A HOLE IN THE FRAME TO ACCOMMODATE THE LOCKING PIN. (optional)