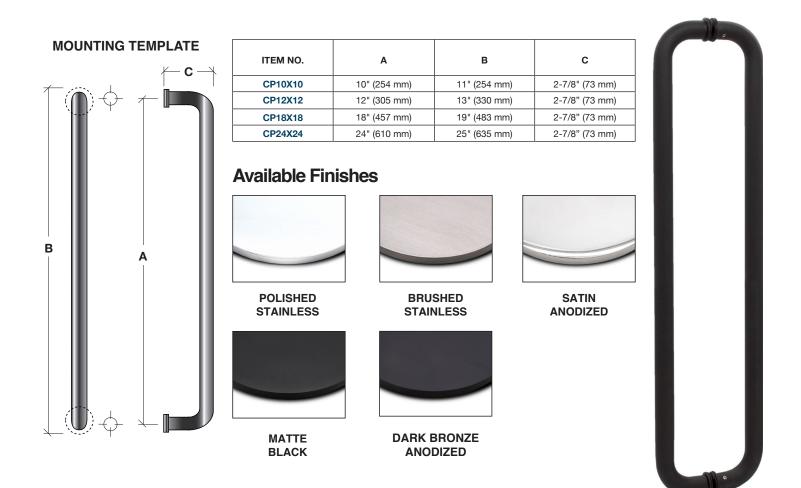

## **CP MODELS**

- Back-to-Back Pull for 3/8" to 3/4" Glass
- Available in 5 Standard Architectural Finishes
- 1" Diameter Tubing
- Requires 2 Mounting Holes for Installations
- Installation Hardware is Included

## **Hole Size Requirements**

- 3/8" 1/2" Glass 5/8" Diameter Hole
- 5/8" 3/4" Glass 3/4" Diameter Hole