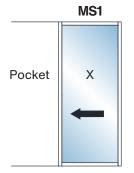

## **FHC 760 Series Slider Typical Elevations**

1 TRACK (PX) POCKET SLIDER

2 TRACKS (OX) SLIDER

2 TRACKS (OXO) OR (OXX) SLIDER