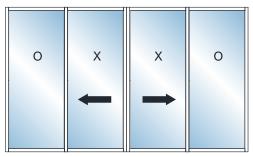

## MS4

2 TRACKS (OXXO) SLIDER

5 TRACKS (OXXXX) SLIDER

USE MONOLITHIC TEMPERED GLASS

OR

**USE INSULATING** TEMPERED GLASS

**Bottom Track** 

Flush Lock Set