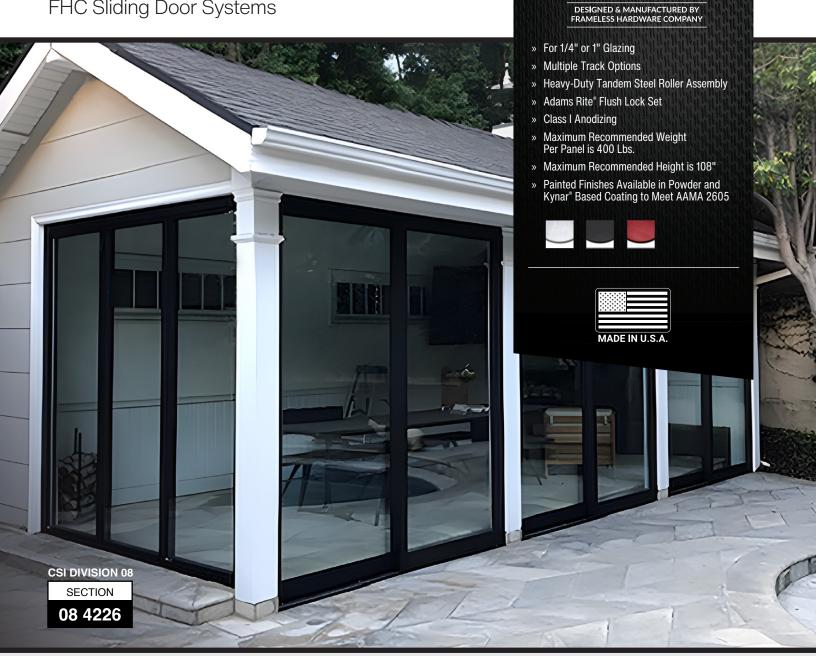

## **FHC 760 Series Slider Typical Elevations**

1 TRACK (PX) POCKET SLIDER

2 TRACKS (OX) SLIDER

2 TRACKS (OXO) OR (OXX) SLIDER