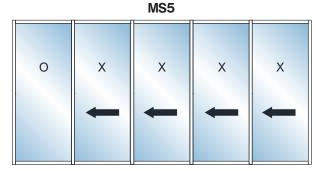

## MS4

2 TRACKS (OXXO) SLIDER

5 TRACKS (OXXXX) SLIDER

USE MONOLITHIC TEMPERED GLASS

OR

**USE INSULATING** TEMPERED GLASS

**Bottom Track** 

Flush Lock Set