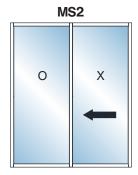

## **FHC 760 Series Slider Typical Elevations**

1 TRACK (PX) POCKET SLIDER

2 TRACKS (OX) SLIDER

2 TRACKS (OXO) OR (OXX) SLIDER