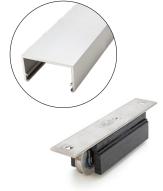

## MS4

2 TRACKS (OXXO) SLIDER

5 TRACKS (OXXXX) SLIDER

USE MONOLITHIC TEMPERED GLASS

OR

**USE INSULATING** TEMPERED GLASS

**Bottom Track** 

Flush Lock Set