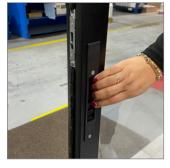

## FHC 760 Narrow Stile Multi-Slider

FHC Sliding Door Systems

The 760 Narrow Stile Multi-Slider is designed to be a bottom rolling multi-track system. The newly designed interlock gives you the ability to add or remove panels based on your application. Large span openings can easily be filled with the 760 Narrow Stile Multi-Slider. With heavy-duty tandem rollers installed it gives you the feeling of a smooth effortless glide over the bottom track. FHC will fabricate the slider to your dimensions to make sure it is a perfect fit. Custom colors are available.

## MS4

2 TRACKS (OXXO) SLIDER

5 TRACKS (OXXXX) SLIDER

USE MONOLITHIC TEMPERED GLASS

OR

**USE INSULATING** TEMPERED GLASS

**Bottom Track** 

Flush Lock Set