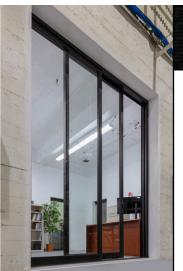

## FHC 760 Narrow Stile Multi-Slider

FHC Sliding Door Systems

The 760 Narrow Stile Multi-Slider is designed to be a bottom rolling multi-track system. The newly designed interlock gives you the ability to add or remove panels based on your application. Large span openings can easily be filled with the 760 Narrow Stile Multi-Slider. With heavy-duty tandem rollers installed it gives you the feeling of a smooth effortless glide over the bottom track. FHC will fabricate the slider to your dimensions to make sure it is a perfect fit. Custom colors are available.