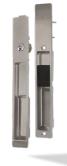

## MS4

2 TRACKS (OXXO) SLIDER

5 TRACKS (OXXXX) SLIDER

USE MONOLITHIC TEMPERED GLASS

OR

**USE INSULATING** TEMPERED GLASS

**Bottom Track** 

Flush Lock Set