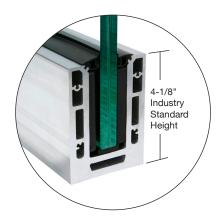

### **Aluminum Base Shoes**

A1M SERIES 1/2" - 9/16" (12 - 13.52 mm) Glass Railing Base Shoe

A3M SERIES 11/16" (17.52 mm) Glass Railing Base Shoe

**A5M SERIES** 13/16" (21.52 mm) Glass Railing Base Shoe