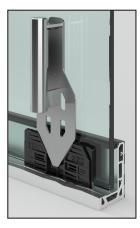

Install Base Shoe, Exterior Gasket & Setting Block

Install Glass & Set Shims Using ACH1K Install & Removal Tool Kit

Apply Cladding & Roll-In Interior Gasket to Finish Install