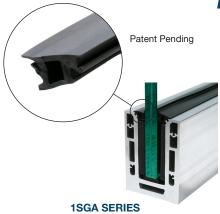

FHC Innovative "One Seal" 1SGA Series Gasket Makes Installations Easy. Installers "Can Pre-Load Gasket Before Setting Glass and Use the Same Gasket on the Inside to Finish Installation.

FHC One Seal Base Shoe Gasket 250' and 500' Rolls