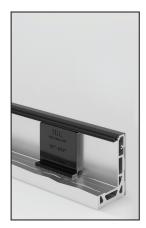

Install Base Shoe, Exterior Gasket & Setting Block

Install Glass & Set Shims Using ACH1K Install & Removal Tool Kit

Apply Cladding & Roll-In Interior Gasket to Finish Install