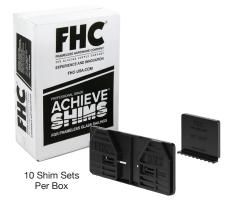

### **Achieve Shims & One Seal Gasket**

ACH1K FHC Achieve Installation and Removal Tool Kit

ACH2G FHC Achieve Glass Rail Shim Set For 1/2" to 3/4" Glass

ACH3G FHC Achieve Glass Rail Shim Set For 13/16" Glass