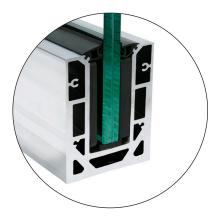

### **Aluminum Base Shoes**

A1M SERIES 1/2" - 9/16" (12 - 13.52 mm) Glass Railing Base Shoe

A3M SERIES 11/16" (17.52 mm) Glass Railing Base Shoe

**A5M SERIES** 13/16" (21.52 mm) Glass Railing Base Shoe