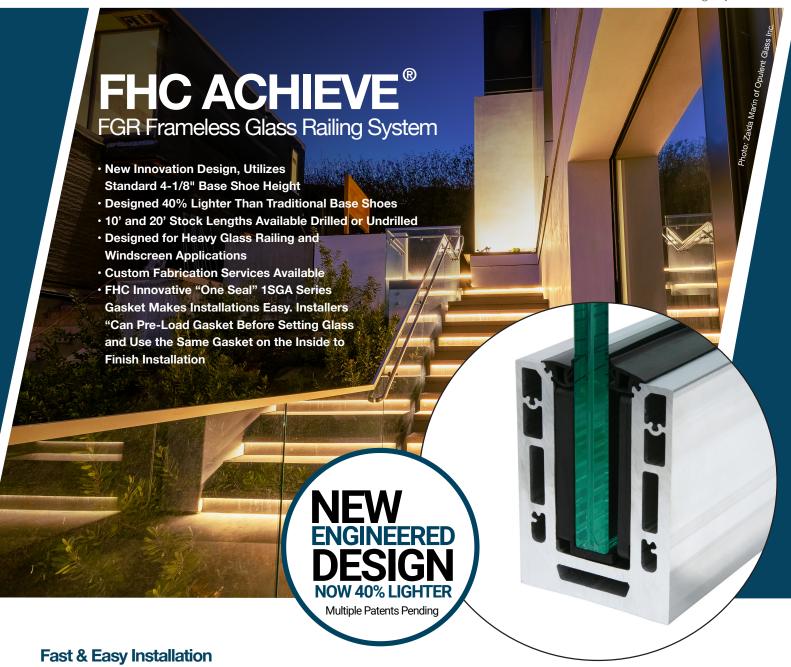

Install Base Shoe, Exterior Gasket & Setting Block

Install Glass & Set Shims Using ACH1K Install & Removal Tool Kit

Apply Cladding & Roll-In Interior Gasket to Finish Install