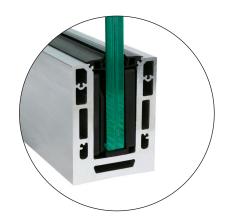

### **Aluminum Base Shoes**

A1M SERIES 1/2" - 9/16" (12 - 13.52 mm) Glass Railing Base Shoe

A3M SERIES 11/16" (17.52 mm) Glass Railing Base Shoe

**A5M SERIES** 13/16" (21.52 mm) Glass Railing Base Shoe