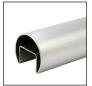

### **Aluminum Base Shoes**

A1M SERIES 1/2" - 9/16" (12 - 13.52 mm) Glass Railing Base Shoe

A3M SERIES 11/16" (17.52 mm) Glass Railing Base Shoe

**A5M SERIES** 13/16" (21.52 mm) Glass Railing Base Shoe