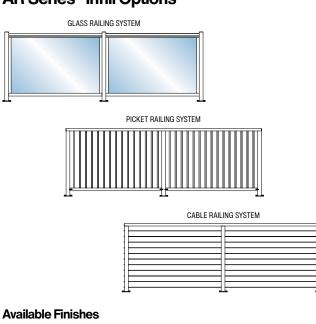

#### **AR Series™ Infill Options**

## X1 Series Premium Aluminum Railing System

FHC's X1 Series Premium Aluminum Railing System stands out as the most adaptable within the product line. It is uniquely capable of satisfying the demands for both guard rail and handrail code specifications. This system offers compatibility with various infill options such as glass, cable, picket, cast, or custom waterjet cut infill designs.

### X2 | X3 | X35 | X4 Series Premium Aluminum Railing Systems

FHC's X2 | X3 | X35 | X4 Series Premium Aluminum Railing Systems are professional-grade and versatile for both commercial and residential use. They are constructed from extruded aluminum framing members and can accommodate 1/4" to 1/2" tempered glass, 9/16" laminated tempered glass, 3/4" aluminum pickets, cast infills, and stainless steel cable.