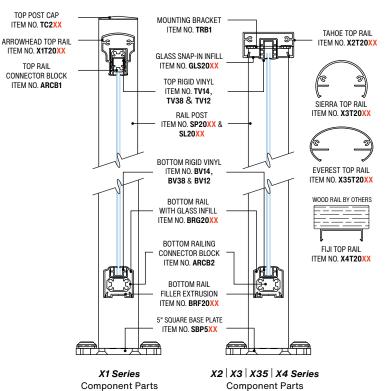

#### **AR Series**<sup>™</sup> Component Parts

FHC X2 Tahoe Series With Glass Infill

FHC X35 Everest Series With Cable Infill

FHC X2 Tahoe Series With Picket Infill

## X1 Series Premium Aluminum Railing System

FHC's X1 Series Premium Aluminum Railing System stands out as the most adaptable within the product line. It is uniquely capable of satisfying the demands for both guard rail and handrail code specifications. This system offers compatibility with various infill options such as glass, cable, picket, cast, or custom waterjet cut infill designs.

### X2 | X3 | X35 | X4 Series Premium Aluminum Railing Systems

FHC's X2 | X3 | X35 | X4 Series Premium Aluminum Railing Systems are professional-grade and versatile for both commercial and residential use. They are constructed from extruded aluminum framing members and can accommodate 1/4" to 1/2" tempered glass, 9/16" laminated tempered glass, 3/4" aluminum pickets, cast infills, and stainless steel cable.