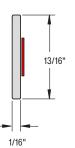

### FHC 1/2" Perimeter Channel

- » For 1/2" Tempered Glass
- » 95" and 144" Stock Lengths
- » Includes Very High Bond Tape
- » Matte Black Finish

FHC Perimeter Channel For 1/2" Glass

I

| ITEM NO.               | DESCRIPTION       |
|------------------------|-------------------|
| GUCH1295MB             | 95" Stock Length  |
| GUCH12144MB            | 144" Stock Length |
| Minimum order: 1 each. |                   |