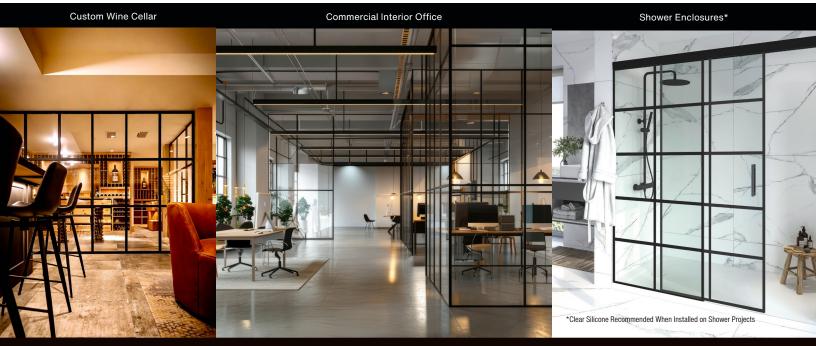

# FHC Aluminum Grid System

IDEAL FOR COMMERCIAL OFFICES AND CUSTOM GLASS WINE CELLARS

## Transform Your Space Into a Modern, Industrial or Farmhouse Look

- » Field-Applied Muntins Quickly and Affordably Update any Space
- » Can Incorporate Insulating Glass Units for Added Sound and Temperature Control
- » Better Resistance to Rust and Corrosion Than Steel Systems
- » System Includes Perimeter Frames for Fixed Panels and Doors, as well as Division Bars
- » Includes Very High Bond Tape for Easy Installation
- » For Use with 3/8" or 1/2" Tempered Glass and 1" Insulated Tempered Glass
- » Available in 95" and 144" Stock Lengths
- » Matte Black Finish

MATTE

Photos: Brandon Maestas, Baron Glass.

Compatible with all FHC glass entrances, sliders and shower systems. Contact us today to help plan your project.

 P.O. Box 1906 South Gate, CA 90280

 Toll Free (888) 295-4531 | Fax (323) 336-8307