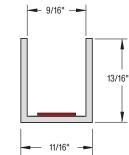

FHC 3/8" Perimeter Channel

-7/16"

- 9/16" --

DESCRIPTION

95" Stock Length

144" Stock Length

FHC Perimeter Channel For 3/8" Glass

ITEM NO.

GUCH3895MB

GUCH38144MB

Minimum order: 1 each

13/16"

- » For 3/8" Tempered Glass
- $\, \ast \,$  95" and 144" Stock Lengths
- » Includes Very High Bond Tape
- » Matte Black Finish