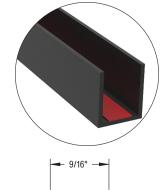

FHC 3/8" Perimeter Channel

-7/16"

- 9/16" --

DESCRIPTION

95" Stock Length

144" Stock Length

FHC Perimeter Channel For 3/8" Glass

ITEM NO.

GUCH3895MB

GUCH38144MB

Minimum order: 1 each

13/16"

- » For 3/8" Tempered Glass
- $\, \ast \,$  95" and 144" Stock Lengths
- » Includes Very High Bond Tape
- » Matte Black Finish