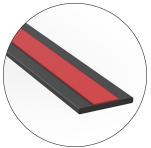

#### FHC Internal Grid Division Bar

- » For Use With 3/8" or 1/2" Tempered Glass and 1" Insulated Tempered Glass
- » 95" and 144" Stock Lengths
- » Includes Very High Bond Tape
- » Can be Used for Vertical and Horizontal Layout
- » Matte Black Finish

FHC Internal Grid Division Bar

| ITEM NO.             | DESCRIPTION       |
|----------------------|-------------------|
| GFS95MB              | 95" Stock Length  |
| GFS144MB             | 144" Stock Length |
| Minimum order: 1 eac | :h.               |