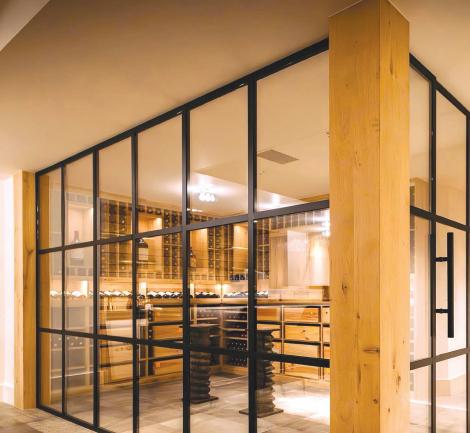

# FHC Aluminum Grid System

IDEAL FOR COMMERCIAL OFFICES AND CUSTOM GLASS WINE CELLARS

## Transform Your Space Into a Modern, Industrial or Farmhouse Look

- » Field-Applied Muntins Quickly and Affordably Update any Space
- » Can Incorporate Insulating Glass Units for Added Sound and Temperature Control
- » Better Resistance to Rust and Corrosion Than Steel Systems
- » System Includes Perimeter Frames for Fixed Panels and Doors, as well as Division Bars
- » Includes Very High Bond Tape for Easy Installation
- » For Use with 3/8" or 1/2" Tempered Glass and 1" Insulated Tempered Glass
- » Available in 95" and 144" Stock Lengths
- » Matte Black Finish

MATTE

Photos: Brandon Maestas, Baron Glass.

Compatible with all FHC glass entrances, sliders and shower systems. Contact us today to help plan your project.

 P.O. Box 1906 South Gate, CA 90280

 Toll Free (888) 295-4531 | Fax (323) 336-8307