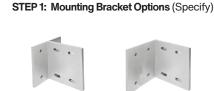

## **FHC Sunshade Configurations**

ITEM NO. ASBT XX Center Bracket

ITEM NO. ASBLXX Wall Mount

ITEM NO. ASCWBXX Bracket

STEP 3: Blade Options (Specify)

Airfoil Blade Model

Blade Model

STEP 2: Outrigger Options (Specify)