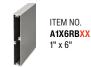

STEP 4: Fascia Options (Specify)

ITEM NO. A2X8RBXX 2" x 8"

Our FHC Aluminum Sunshades are the choice when looking for an aesthetically pleasant way to help protect from the sun's rays. With a multitude of configurations FHC Sunshades give customers plenty of options to enhance their building's facade. FHC has the experience and fabrication capabilities to make your design a reality. Contact FHC Technical Sales for more information.