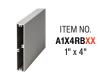

STEP 4: Fascia Options (Specify)

ITEM NO. A2X8RBXX 2" x 8"

Our FHC Aluminum Sunshades are the choice when looking for an aesthetically pleasant way to help protect from the sun's rays. With a multitude of configurations FHC Sunshades give customers plenty of options to enhance their building's facade. FHC has the experience and fabrication capabilities to make your design a reality. Contact FHC Technical Sales for more information.