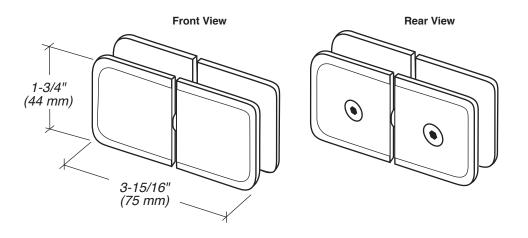

## **GLASS CLAMPS**

180 Degree Glass-to-Glass Mount Pivotable Transom Clamp Beveled Profile ITEM NO. BPT1G

## **SPECIFICATIONS**

Glass Sizes: 3/8" to 1/2" (10 to 12 mm) Tempered Glass Only

Construction: Solid Brass

Cutout Required: Cutout No. SD31

Includes: Clamp body, glazing gaskets, mounting screws,

and fabrication template.