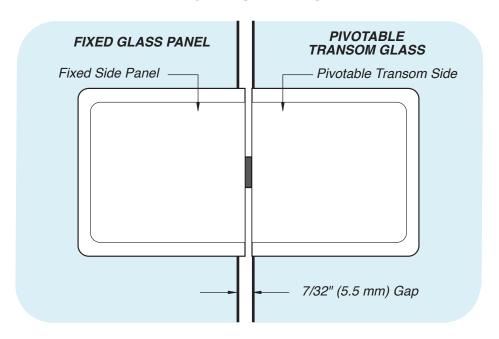

## TYPICAL INSTALLATION

SHOWER CLAMP TEMPLATE PROFESSIONAL GRADE

## TEMPLATE FOR FIXED PANEL TO PIVOTABLE TRANSOM GLASS