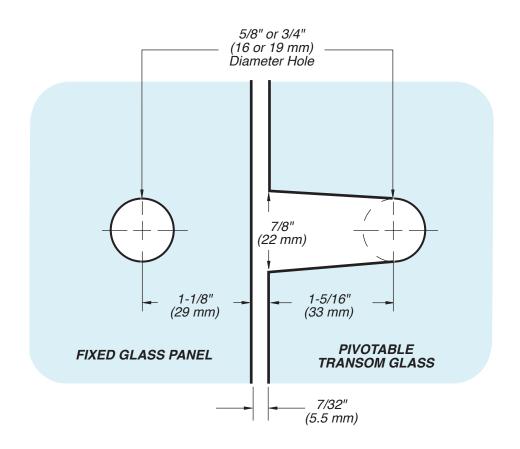

## **SPECIFICATIONS**

Glass Sizes: 3/8" to 1/2" (10 to 12 mm) Tempered Glass Only

Construction: Solid Brass

Cutout Required: Cutout No. SD31

Includes: Clamp body, glazing gaskets, mounting screws,

and fabrication template.

# **GLASS CLAMPS**

180 Degree Glass-to-Glass Mount Pivotable Transom Clamp Beveled Profile ITEM NO. BPT1G

**Cutout No. SD31** 

## TEMPLATE FOR FIXED PANEL TO PIVOTABLE TRANSOM GLASS