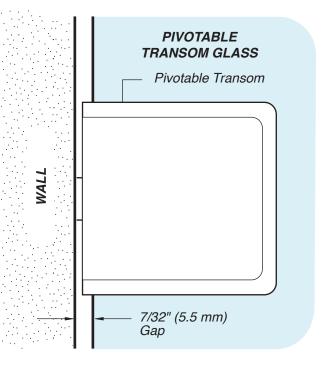

r shower door hardware should be dried daily with a soft towel or cloth to insure its original finish. Do not use harsh cleaners or chemicals on the hardware, as many of the components are coated with a clear lacguer that will become damaged beyond repair. Always test your cleaning solution in an inconspicuous area prior to cleaning the entire hardware surface. Wipe surfaces clean using a soft dampened cloth or sponge and rinse completely with warm water immediately after applying the cleaning solution. Use only small amounts of liquid, gentle cleaner. Never use abrasive products, sponges, or wire scrub brushes while cleaning hardware.



**USE ONLY** MONOLITHIC **TEMPERED GLASS** 



For Technical Support Call Toll Free in the U.S. (888) 295-4531

# 

Rear View

### TYPICAL INSTALLATION



### DO NOT MEASURE / SCALE DRAWING **USE DIMENSIONS SHOWN**

Cutout No. SD32



#### **IMPORTANT:**

Measure from Finished Edge of Glass

### **TEMPLATE FOR** WALL TO PIVOTABLE TRANSOM GLASS