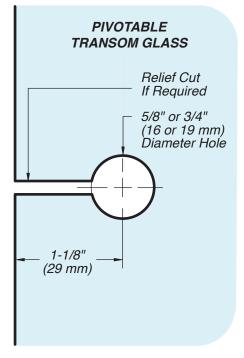

### DO NOT MEASURE / SCALE DRAWING **USE DIMENSIONS SHOWN**

Cutout No. SD32

#### **IMPORTANT:**

Measure from Finished Edge of Glass

### **TEMPLATE FOR** WALL TO PIVOTABLE TRANSOM GLASS