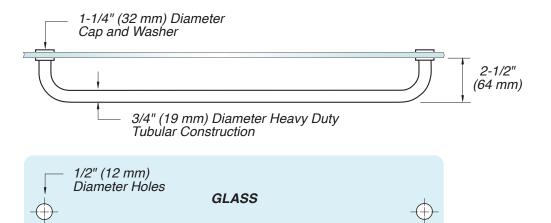

## **TOWEL BAR**

24" Tubular Single-Sided Towel Bar **ITEM NO. TBR24** 

### **SPECIFICATIONS**

Glass Sizes: 1/4" to 1/2" (6 to 12 mm) Tempered Glass Only Construction: Heavy Duty 3/4" Diameter Tubular Solid Brass Fabrication Required: (2) 1/2" (12 mm) Diameter Holes Includes: Towel bar body, clear gaskets, mounting screws, and fabrication template.

#### **GLASS INSTRUCTIONS:**

Only use tempered safety glass. Two 1/2" (12 mm) Diameter Holes in Glass.