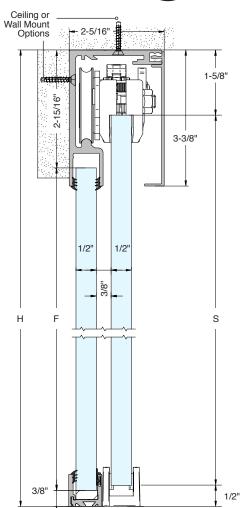

Use Monolithic Tempered Glass

**Use Laminated** Tempered Glass

Fixed Panel (F) Glass Deducts = Height (H) Minus 3-5/16"

Slider Panel (S) Glass Deducts = Height (H) Minus 2-1/8"