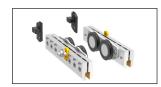

## **FHC Compact 161 Series Single Sliding Door Kit**

**Top Hung Single Sliding Door With Fixed Panel Kit Wall or Ceiling Mount** 

- · Single Door With Fixed Panel Slider Kit
- · Wall or Ceiling Mount
- · For 3/8", 1/2", and 9/16" Glass
- · Compact Profile Available in Two Finishes, Satin Anodized and Matte Black
- · Glass Fabrication Not Required
- · Ball Bearing Rollers for a Smooth Slide
- · Max. Door Weight is 350 lbs.
- · Max. Door Weight is 265 lbs. When Used With Soft Close Option
- Includes Channel and Vinyls for Fixed Panel

## Kits Include the Following Components:

MAX.

ITEM NO. COM160EXT One Top Track, One Top Track Cover, and One Snap-In Channel Filler, all in 118" in Length

ITEM NO. COM161BTM Bottom Channel for Fixed Lite 78-3/4" in Length Vinyl Included

ITEM NO. COM160SFTCLS One Soft Close, Six Activators With Three Different Heights

ITEM NO. COM160RLRS Two Hanger/Roller Assemblies, and Two Stops

ITEM NO. COM160GD One Bottom Floor Guide

ITEM NO. COM160EC Two Top Track End Caps