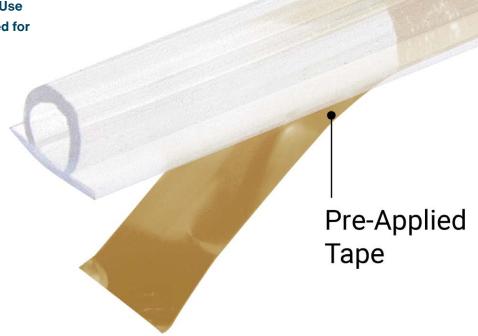

## FHC Clear Vinyl Bulb Seal with Pre-Applied Tape

ITEM NO. CBS02TA
FHC Clear Vinyl Bulb Seal
With or Without
Pre-Applied Tape For
3/8" - 1/2" Glass

- Optically Clear Bulb Seal For 3/8" and 1/2" Glass
- Disperses Water Back Into Shower and Seals Gaps
- Bulb is Designed to Compress When in Use
- Very Hi-Bond Tape has been Pre-Applied for Ease of Installation
- 95" Stock Lengths, Designed to be Cut to Size at Jobsite
- Sold in Increments of 5 Only
- Crystal Clear
- UV Resistant
- Mold Resistant, with Anti-Fungal Additives