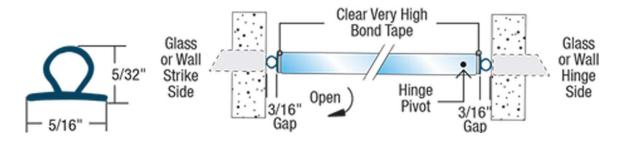

GLAZING SUPPLIES SHOWER DOOR HARDWARE ARCHITECTURAL HARDWARE RAILING HARDWARE
TRANSACTION HARDWARE
METAL EXTRUSIONS

2323 Firestone Blvd. South Gate, CA 90208 | Toll Free: (888) 295-4531 | Fax: (323) 336-8307 | fhc-usa.com

## FHC Clear Vinyl Bulb Seal with Pre-Applied Tape

ITEM NO. CBS02TA
FHC Clear Vinyl Bulb Seal
With or Without
Pre-Applied Tape For
3/8" - 1/2" Glass

- Optically Clear Bulb Seal For 3/8" and 1/2" Glass
- Disperses Water Back Into Shower and Seals Gaps
- Bulb is Designed to Compress When in Use
- Very Hi-Bond Tape has been Pre-Applied for Ease of Installation
- 95" Stock Lengths, Designed to be Cut to Size at Jobsite
- Sold in Increments of 5 Only
- Crystal Clear
- UV Resistant
- Mold Resistant, with Anti-Fungal Additives



## TOP VIEW

## Mounted to Glass