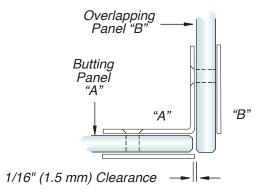

# Miter Panel Miter Panel "C\*" 1/16" (1.5 mm) Clearance

| GLASS THICKNESS | "C*"<br>MEASUREMENT |  |
|-----------------|---------------------|--|
| 3/8" (10 mm)    | 1-7/16" (37 mm)     |  |
| 1/2" (12 mm)    | 1-9/16" (40 mm)     |  |

## **TEMPLATE OPTION FOR 45° MITERED GLASS** (TYPICAL INSTALLATION)