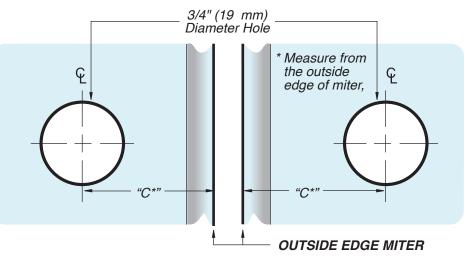

# Miter Panel Miter Panel "C\*" 1/16" (1.5 mm) Clearance

| GLASS THICKNESS | "C*"<br>MEASUREMENT |  |
|-----------------|---------------------|--|
| 3/8" (10 mm)    | 1-7/16" (37 mm)     |  |
| 1/2" (12 mm)    | 1-9/16" (40 mm)     |  |

## **TEMPLATE OPTION FOR 45° MITERED GLASS** (TYPICAL INSTALLATION)