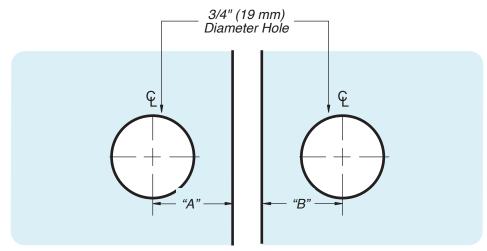

## **TEMPLATE OPTION FOR** STANDARD FLAT POLISHED SQUARE CUT GLASS

Cutout No. SD27

| GLASS THICKNESS | "A"<br>MEASUREMENT | "B" MEASUREMENT |
|-----------------|--------------------|-----------------|
| 3/8" (10 mm)    | 1-1/8" (29 mm)     | 1-1/2" (38 mm)  |
| 1/2" (12 mm)    | 1-1/8" (29 mm)     | 1-5/8" (41 mm)  |