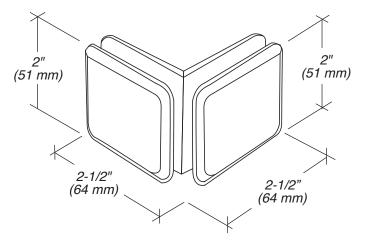

Use: Residential Bath and Commercial Hotel Applications

**Front View** 

### **SPECIFICATIONS**

Glass Sizes: 3/8" to 1/2" (10 to 12 mm) Tempered Glass Only

Construction: Solid Brass

Cutout Required: Cutout No. SD27

Includes: Clamp body, glazing gaskets, mounting screws,

and fabrication template.