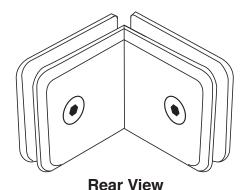

mps.

#### **CARE & CLEANING GUIDELINES:**

For best results, keep the following recommendations in mind when caring for your FHC shower door hardware. Your shower door hardware should be dried daily with a soft towel or cloth to insure its original finish. Do not use harsh cleaners or chemicals on the hardware, as many of the components are coated with a clear lacquer that will become damaged beyond repair. Always test your cleaning solution in an inconspicuous area prior to cleaning the entire hardware surface. Wipe surfaces clean using a soft dampened cloth or sponge and rinse completely with warm water immediately after applying the cleaning solution. Use only small amounts of liquid, gentle cleaner. Never use abrasive products, sponges, or wire scrub brushes while cleaning hardware.





**SHOWER CLAMP TEMPLATE** PROFESSIONAL GRADE

# **OPEN FACE BEVELED GLASS CLAMP**

90° Glass-to-Glass Beveled Profile ITEM NO. CBU0F90



## **TEMPLATE OPTION FOR** STANDARD FLAT POLISHED SQUARE CUT GLASS

Cutout No. SD27



| GLASS THICKNESS | "A"<br>MEASUREMENT | "B" MEASUREMENT |
|-----------------|--------------------|-----------------|
| 3/8" (10 mm)    | 1-1/8" (29 mm)     | 1-1/2" (38 mm)  |
| 1/2" (12 mm)    | 1-1/8" (29 mm)     | 1-5/8" (41 mm)  |



# Miter Panel Miter Panel "C\*" 1/16" (1.5 mm) Clearance

| GLASS THICKNESS | "C*"<br>MEASUREMENT |  |
|-----------------|---------------------|--|
| 3/8" (10 mm)    | 1-7/16" (37 mm)     |  |
| 1/2" (12 mm)    | 1-9/16" (40 mm)     |  |

## **TEMPLATE OPTION FOR 45° MITERED GLASS** (TYPICAL INSTALLATION)