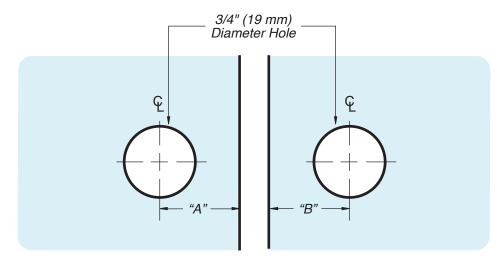

### **TEMPLATE OPTION FOR** STANDARD FLAT POLISHED SQUARE CUT GLASS

**Cutout No. SD27** 

| GLASS THICKNESS | "A"<br>MEASUREMENT | "B"<br>MEASUREMENT |
|-----------------|--------------------|--------------------|
| 3/8" (10 mm)    | 1-3/16" (30 mm)    | 1-5/8" (41 mm)     |
| 1/2" (12 mm)    | 1-1/16" (27 mm)    | 1-5/8" (41 mm)     |