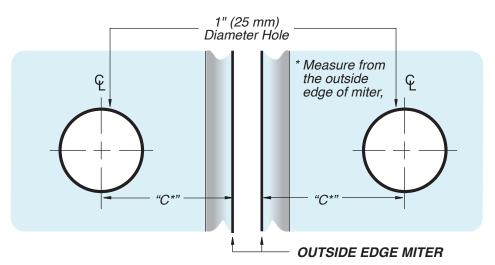

# Miter Panel Miter Panel "C\*" 1/16" (1.5 mm) Clearance

| GLASS THICKNESS | "C*"<br>MEASUREMENT |  |
|-----------------|---------------------|--|
| 3/8" (10 mm)    | 1-1/2" (38 mm)      |  |
| 1/2" (12 mm)    | 1-1/2" (38 mm)      |  |

## **TEMPLATE OPTION FOR 45° MITERED GLASS** (TYPICAL INSTALLATION)