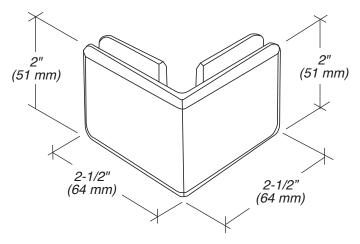

**SHOWER CLAMP TEMPLATE** PROFESSIONAL GRADE

# **HEAVY-DUTY BEVELED GLASS CLAMP**

90° Glass-to-Glass Beveled Profile ITEM NO. CBU90

#### **SPECIFICATIONS**

Glass Sizes: 3/8" to 1/2" (10 to 12 mm) Tempered Glass Only

Construction: Solid Brass

Cutout Required: Cutout No. SD27

Includes: Clamp body, glazing gaskets, mounting screws,

and fabrication template.

Use: Residential Bath and Commercial Hotel Applications



Front View

#### **GASKET SPECIFICATIONS:**

For 3/8" (10mm) Glass: Use One Thick Gasket On Each Side For 1/2" (12mm) Glass: Use One Thin Gasket On Each Side

#### **GLASS INSTRUCTIONS:**

Only use tempered safety glass. To prevent damage to the clamp finish during installation, do not use power tools when installing these clamps.

#### **CARE & CLEANING GUIDELINES:**

For best results, keep the following recommendations in mind when caring for your FHC shower door hardware. Your shower door hardware should be dried daily with a soft towel or cloth to insure its original finish. Do not use harsh cleaners or chemicals on the hardware, as many of the components are coated with a clear lacquer that will become damaged beyond repair. Always test your cleaning solution in an inconspicuous are