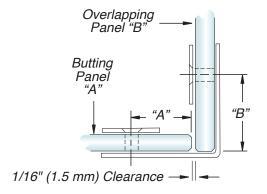

# Miter Panel Miter Panel "C\*" 1/16" (1.5 mm) Clearance

| GLASS THICKNESS | "C*"<br>MEASUREMENT |  |
|-----------------|---------------------|--|
| 3/8" (10 mm)    | 1-1/2" (38 mm)      |  |
| 1/2" (12 mm)    | 1-1/2" (38 mm)      |  |