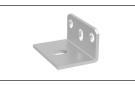

## Kits Include the Following Components:

ITEM NO. CL140EXT One Top Track 118" in Length

ITEM NO. CL140STP One Set of Roller Stops

ITEM NO. CL140BKT Fifteen Top Track Support Brackets

ITEM NO. CL14012 (for 3/8" & 1/2" Glass) ITEM NO. CL14020 (for 3/4" Glass) One Set of Hanger End Caps

ITEM NO. CL140EC One Set of Top Track End Caps

-5/8" -5/8 ە" ٥ 3/1 3/1 16" 1-9/1 1-9/16" 1-5/16" 1/2" S н S ± 1/8" Adjustment ± 1/8 Ādjustment 1/21/2' **CEILING MOUNT** WALL MOUNT Slider Panel (S) Glass Deducts = Slider Panel (S) Glass Deducts = Height (H) Minus 3-1/8" Height (H) Minus 3-1/8"