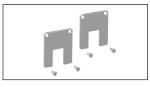

## Kits Include the Following Components:

ITEM NO. CL140EXT One Top Track 118" in Length

ITEM NO. CL140STP One Set of Roller Stops

ITEM NO. CL140BKT Fifteen Top Track Support Brackets

ITEM NO. CL14012 (for 3/8" & 1/2" Glass) ITEM NO. CL14020 (for 3/4" Glass) One Set of Hanger End Caps

**EXPERIENCE AND INNOVATION** 

CSI DIVISION SECTION

08 3200

**Available Finishes** 

ITEM NO. CL140RLRS Two Hanger/Roller Assemblies

ITEM NO. CL140CVR One Clamp Cover at 118" in Length (Field Cut)

ITEM NO. CL140GD One Bottom Floor Guide