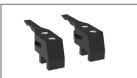

## Kits Include the Following Components:

ITEM NO. CL140EXT One Top Track 118" in Length

ITEM NO. CL140STP One Set of Roller Stops

ITEM NO. CL140BKT Fifteen Top Track Support Brackets

ITEM NO. CL14012 (for 3/8" & 1/2" Glass) ITEM NO. CL14020 (for 3/4" Glass) One Set of Hanger End Caps

**EXPERIENCE AND INNOVATION** 

CSI DIVISION SECTION

08 3200

**Available Finishes** 

ITEM NO. CL140RLRS Two Hanger/Roller Assemblies

ITEM NO. CL140CVR One Clamp Cover at 118" in Length (Field Cut)

ITEM NO. CL140GD One Bottom Floor Guide