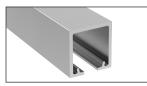

## **FHC Classic 140 Series Single Sliding Door Kit**

**Top Hung Single Sliding Door Kit** Wall or Ceiling Mount

- Single Panel Slider Kit for Both Wall and Ceiling Mount Applications
- Max. Door Weight 310 lbs for Use With 3/8", 1/2", or 3/4" Glass
- · Available in Two Finishes, Satin Anodized and Matte Black
- Clamp Covers and End Caps **Completely Conceal the Mechanism**
- ± 1/8" Adjustable Wall Brackets
- Glass Fabrication Not Required
- Ball Bearing Rollers for Smooth Operation

2-5/8"

Н

Use Only Monolithic Tempered Glass

1-9/16

FHC CLASSIC 140 SINGLE SLIDING DOOR KIT

Ο

ΜΔΧ 310 lbs

± 1/8"

15/16"

2-5/8"

| ITEM NO.                                                             | FINISH         |
|----------------------------------------------------------------------|----------------|
| CL140SA                                                              | Satin Anodized |
| CL140MB                                                              | Matte Black    |
| Kits Include: 118" (3 m) stock lengths and must ship common carrier. |                |