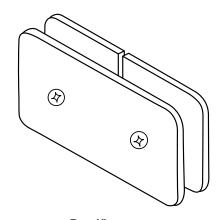

ARE & CLEANING GUIDELINES:**

For best results, keep the following recommendations in mind when caring for your FHC shower door hardware. Your shower door hardware should be dried daily with a soft towel or cloth to insure its original finish. Do not use harsh cleaners or chemicals on the hardware, as many of the components are coated with a clear lacquer that will become damaged beyond repair. Always test your cleaning solution in an inconspicuous area prior to cleaning the entire hardware surface. Wipe surfaces clean using a soft dampened cloth or sponge and rinse completely with warm water immediately after applying the cleaning solution. Use only small amounts of liquid, gentle cleaner. Never use abrasive products, sponges, or wire scrub brushes while cleaning hardware.



Front View



Rear View



# **GLASS CLAMP**

FHC 180° Glass Clamp with Split Face ITEM NO. CSN184



## TYPICAL INSTALLATION









For Technical Support Call Toll Free in the U.S. (888) 295-4531