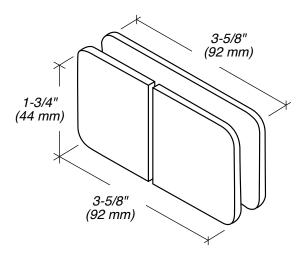

### **SPECIFICATIONS**

Glass Sizes: 3/8" to 1/2" (10 to 12 mm) Tempered Glass Only

Construction: Solid Brass

Includes: Clamp body, glazing gaskets, mounting screws,

and fabrication template.

Use: Residential Bath and Commercial Hotel Applications

#### **GASKET SPECIFICATIONS:**

For 3/8" (10mm) or 1/2" (12mm) Glass: Use a Gasket On Each Side