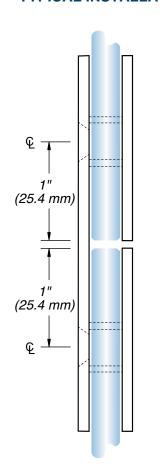

## TYPICAL INSTALLATION

For Technical Support Call Toll Free in the U.S. (888) 295-4531