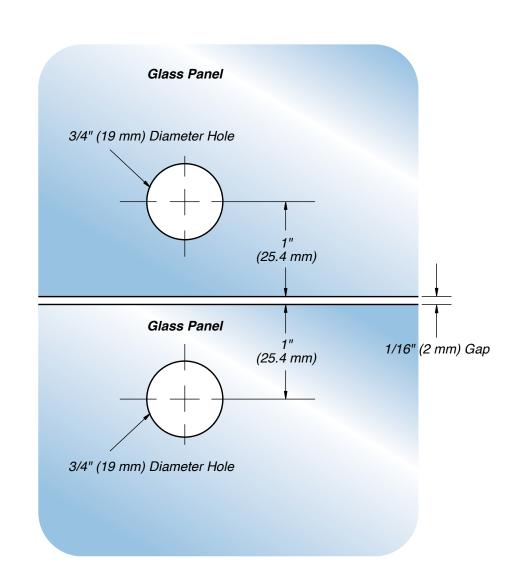

hower door hardware. Your shower door hardware should be dried daily with a soft towel or cloth to insure its original finish. Do not use harsh cleaners or chemicals on the hardware, as many of the components are coated with a clear lacquer that will become damaged beyond repair. Always test your cleaning solution in an inconspicuous area prior to cleaning the entire hardware surface. Wipe surfaces clean using a soft dampened cloth or sponge and rinse completely with warm water immediately after applying the cleaning solution. Use only small amounts of liquid, gentle cleaner. Never use abrasive products, sponges, or wire scrub brushes while cleaning hardware.



Front View



Rear View



# **GLASS CLAMP**

FHC 180° Glass Clamp with Split Face ITEM NO. CSN184



## TYPICAL INSTALLATION









For Technical Support Call Toll Free in the U.S. (888) 295-4531