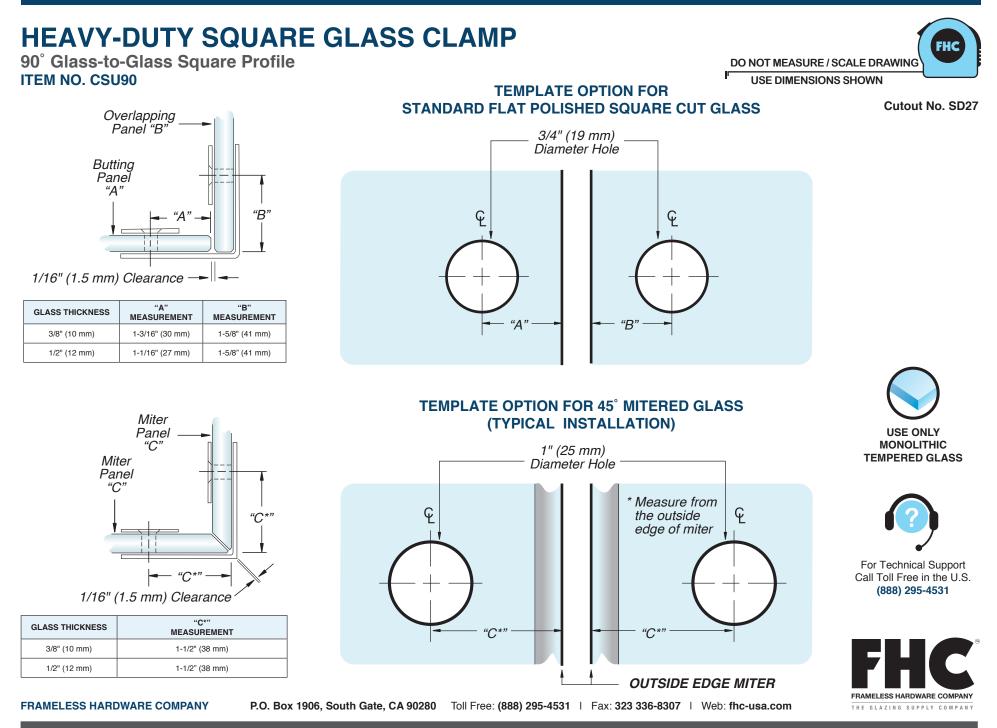

# **HEAVY-DUTY SQUARE GLASS CLAMP**

90° Glass-to-Glass Square Profile ITEM NO. CSU90

## **SPECIFICATIONS**

Glass Sizes: 3/8" to 1/2" (10 to 12 mm) Tempered Glass Only Construction: Solid Brass Cutout Required: Cutout No. SD27 Includes: Clamp body, glazing gaskets, mounting screws, and fabrication template. Use: Residential Bath and Commercial Hotel Applications

## **GASKET SPECIFICATIONS:**

For 3/8" (10mm) Glass: Use One Thick Gasket On Each Side For 1/2" (12mm) Glass: Use One Thin Gasket On Each Side