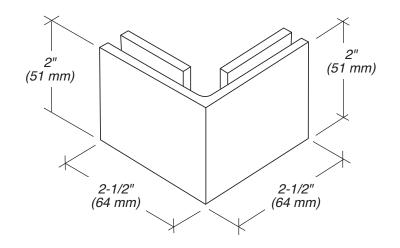

# **HEAVY-DUTY SQUARE GLASS CLAMP**

90° Glass-to-Glass Square Profile ITEM NO. CSU90

## **SPECIFICATIONS**

Glass Sizes: 3/8" to 1/2" (10 to 12 mm) Tempered Glass Only Construction: Solid Brass Cutout Required: Cutout No. SD27 Includes: Clamp body, glazing gaskets, mounting screws, and fabrication template. Use: Residential Bath and Commercial Hotel Applications



Front View

## **GASKET SPECIFICATIONS:**

For 3/8" (10mm) Glass: Use One Thick Gasket On Each Side For 1/2" (12mm) Glass: Use One Thin Gasket On Each Side

### **GLASS INSTRUCTIONS:**

Only use tempered safety glass. To prevent damage to the clamp finish during installation, do not use power tools when installing these clamps.

### **CARE & CLEANING GUIDELINES:**

For best results, keep the following recommendations in mind when caring for your FHC shower door hardware. Your shower door hardware should be dried daily with a soft towel or cloth to insure its original finish. Do not use harsh cleaners or chemicals on the hardware, as many of the components are coated with a clear lacquer that will become damaged beyond repair. Always test your cleaning solution in an inconspicuous area pr