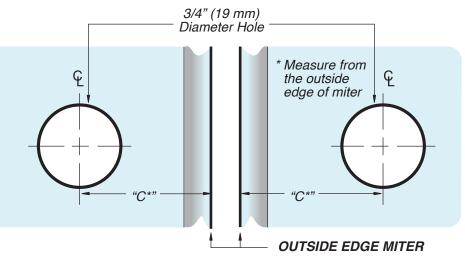

## **TEMPLATE OPTION FOR 45° MITERED GLASS** (TYPICAL INSTALLATION)

| GLASS THICKNESS | "C*"<br>MEASUREMENT |  |
|-----------------|---------------------|--|
| 3/8" (10 mm)    | 1-5/16" (34 mm)     |  |
| 1/2" (12 mm)    | 1-7/16" (37 mm)     |  |