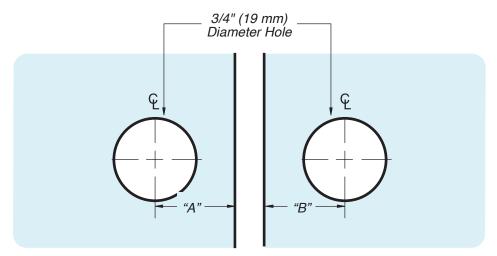

### **TEMPLATE OPTION FOR** STANDARD FLAT POLISHED SQUARE CUT GLASS

Cutout No. SD27

| GLASS THICKNESS | "A"<br>MEASUREMENT | "B" MEASUREMENT |
|-----------------|--------------------|-----------------|
| 3/8" (10 mm)    | 15/16" (24 mm)     | 1-3/8" (35 mm)  |
| 1/2" (12 mm)    | 15/16" (24 mm)     | 1-1/2" (38 mm)  |