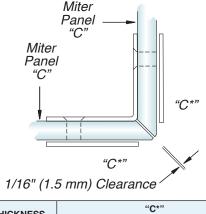

## **TEMPLATE OPTION FOR 45° MITERED GLASS** (TYPICAL INSTALLATION)

| GLASS THICKNESS | "C*"<br>MEASUREMENT |  |
|-----------------|---------------------|--|
| 3/8" (10 mm)    | 1-5/16" (34 mm)     |  |
| 1/2" (12 mm)    | 1-7/16" (37 mm)     |  |