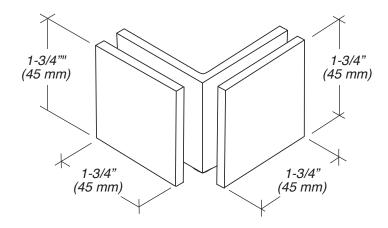

#### **SPECIFICATIONS**

Glass Sizes: 3/8" to 1/2" (10 to 12 mm) Tempered Glass Only

Construction: Solid Brass

Cutout Required: Cutout No. SD27

Includes: Clamp body, glazing gaskets, mounting screws,

and fabrication template.

### **TEMPLATE OPTION FOR** STANDARD FLAT POLISHED SQUARE CUT GLASS

Cutout No. SD27

| GLASS THICKNESS | "A"<br>MEASUREMENT | "B" MEASUREMENT |
|-----------------|--------------------|-----------------|
| 3/8" (10 mm)    | 15/16" (24 mm)     | 1-3/8" (35 mm)  |
| 1/2" (12 mm)    | 15/16" (24 mm)     | 1-1/2" (38 mm)  |