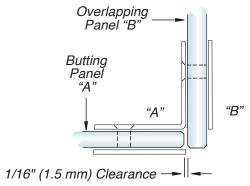

## **TEMPLATE OPTION FOR 45° MITERED GLASS** (TYPICAL INSTALLATION)

| GLASS THICKNESS | "C*"<br>MEASUREMENT |  |
|-----------------|---------------------|--|
| 3/8" (10 mm)    | 1-5/16" (34 mm)     |  |
| 1/2" (12 mm)    | 1-7/16" (37 mm)     |  |