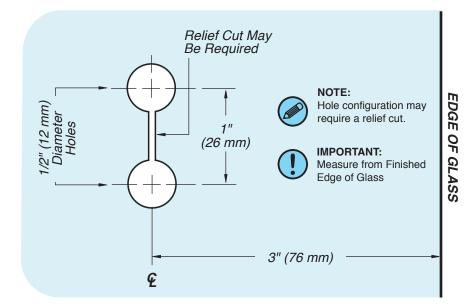

## **SPECIFICATIONS**

Glass Sizes: 1/4" to 1/2" (6 to 12 mm) Tempered Glass Only

Construction: Solid Brass

Fabrication Required: (2) 1/2" Diameter Holes

**Includes:** Paddle handle body, gaskets, mounting hardware,

#### **GLASS INSTRUCTIONS:**

Only use tempered safety glass. Two 1/2" (12 mm) Diameter Hole in Glass.