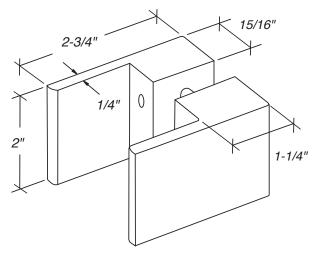

# **PADDLE HANDLE**

**Paddle Handle Back to Back Mount** ITEM NO. DKH2

## **SPECIFICATIONS**

Glass Sizes: 1/4" to 1/2" (6 to 12 mm) Tempered Glass Only

Construction: Solid Brass

Fabrication Required: (2) 1/2" Diameter Holes

**Includes:** Paddle handle body, gaskets, mounting hardware,