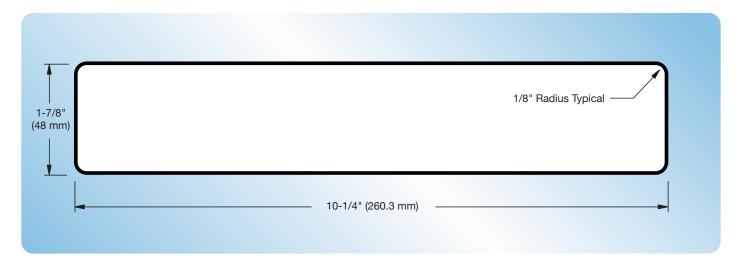

## **Installation Instructions**

Fabricate the glass using the dimensions below for the cut-out. Dry fit one side to the interior side of the door, and the other side to the outside, making sure that the opening in the mail slot is centered on the glass cut out. Attach with FHC Item No. S450C Clear Silicone on both halves between the plastic and glass door. When applying each bead of silicone, stay within the groove on the plastic frame. Use tape to hold halves in place while silicone cures.