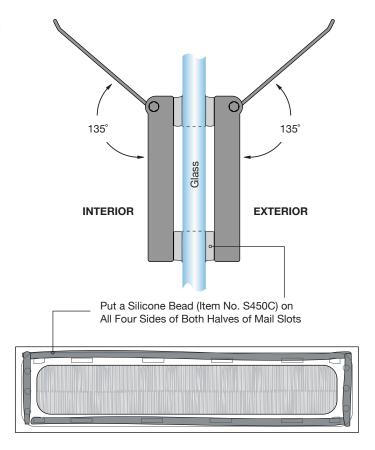

## **Installation Instructions**

Fabricate the glass using the dimensions below for the cut-out. Dry fit one side to the interior side of the door, and the other side to the outside, making sure that the opening in the mail slot is centered on the glass cut out. Attach with FHC Item No. S450C Clear Silicone on both halves between the plastic and glass door. When applying each bead of silicone, stay within the groove on the plastic frame. Use tape to hold halves in place while silicone cures.

## **Material Content:**

**FRAME** - High impact plastic assembly with black brush strip and aluminum flap.

FLAPS - Anodized aluminum in satin or black anodized finish.
Package Includes two halves.
One Interior and One Exterior Flap.