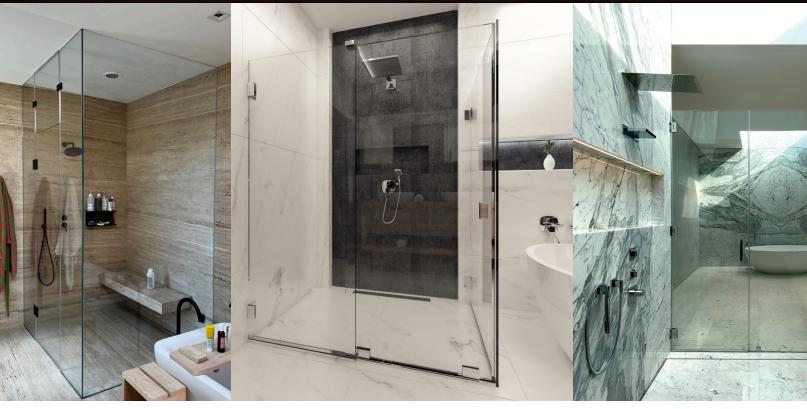

## **FHC Frameless Shower Door**

Hardware & Supplies

FHC stocks a full line of Frameless Shower Door Hardware; Hinges, Clamps, U-Channels, Pulls, Knobs, Towel Bars, Wipes & Seals, and Slider Systems. We have everything required, in the most popular architectural finishes, for you to create stunning Frameless Shower Enclosures.

#### FHC Shower Sliding Door Kits

- » Modern Styles
- » Sliding and Fixed Panels in Different Configurations
- » Several Popular Architectural Finishes
- » Over Tub or Floor/Curb Models Available