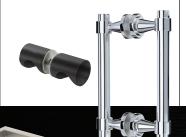

#### FHC Frameless Shower Handles & Towel Bars

» Back-to-Back and Single-Sided Pull Handles,Towel Bars and Pull Knobs in a Variety of Styles and Finishes