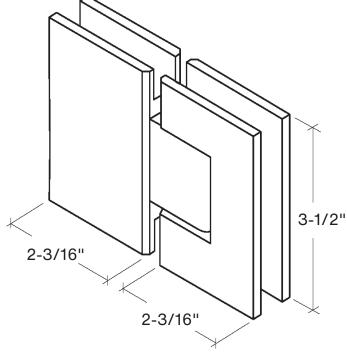

## FHC Glendale Series 180 Degree Glass To Glass Hinge

ITEM NO. GLEN180

FHC Glendale Series 180 Degree Glass to Glass Hinge For 3/8" - 1/2" Glass

- Square Profile Glass to Glass 180 Degree Hinge
- Designed For 3/8"-1/2" (10 mm to 12 mm) Tempered Glass
- Many Popular Finishes to Select From
- Self-Centering within 15 Degrees of Closing Position
- Commonly used in Residential Bath and Commercial Hotel Applications
- Reversible 5 Deg Pivot Pin For Jobs Requiring a Positive Closing Position