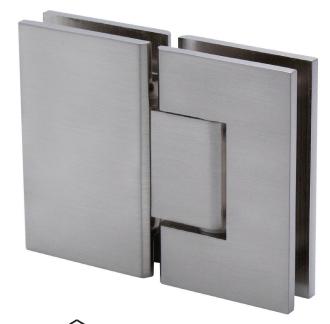

## FHC Glendale Series 180 Degree Glass To Glass Hinge

ITEM NO. GLEN180

FHC Glendale Series 180 Degree Glass to Glass Hinge For 3/8" - 1/2" Glass

- Square Profile Glass to Glass 180 Degree Hinge
- Designed For 3/8"-1/2" (10 mm to 12 mm) Tempered Glass
- Many Popular Finishes to Select From
- Self-Centering within 15 Degrees of Closing Position
- Commonly used in Residential Bath and Commercial Hotel Applications
- Reversible 5 Deg Pivot Pin For Jobs Requiring a Positive Closing Position