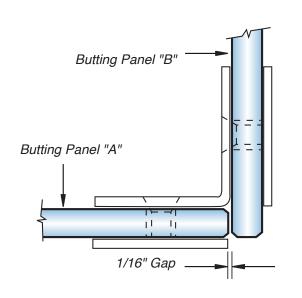

re its original finish. Do not use harsh cleaners or chemicals on the hardware, as many of the components are coated with a clear lacquer that will become damaged beyond repair. Always test your cleaning solution in an inconspicuous area prior to cleaning the entire hardware surface. Wipe surfaces clean using a soft dampened cloth or sponge and rinse completely with warm water immediately after applying the cleaning solution. Use only small amounts of liquid, gentle cleaner. Never use abrasive products, sponges, or wire scrub brushes while cleaning hardware.





Rear View



SHOWER BRACKET TEMPLATE PROFESSIONAL GRADE

## **GLASS BRACKET**

**FHC Glendale Series 90 Degrees Glass-to-Glass Bracket** ITEM NO. GLN1090



### TYPICAL INSTALLATION

#### **TEMPLATE OPTION For SQUARE CUT GLASS**















"A"

**MEASUREMENT** 

1-3/8" (35mm)

1-3/8" (35mm)

"B"

**MEASUREMENT** 

1-13/16" (46mm)

1-15/16" (49mm)

Glass

**Thickness** 

3/8" (10mm)

1/2" (12mm)

SHOWER BRACKET TEMPLATE PROFESSIONAL GRADE

45 Mitered Panel

# **GLASS BRACKET**

FHC Glendale Series 90 Degrees Glass-to-Glass Bracket ITEM NO. GLN1090



45 Mitered Panel

## TYPICAL INSTALLATION

**TEMPLATE OPTION for 45° Mitered Glass** 



| Glass       | "C"           |
|-------------|---------------|
| Thickness   | MEASUREMENT   |
| 3/8" (10mm) | 1-3/4" (44mm) |
| 1/2" (12mm) | 1-7/8" (47mm) |