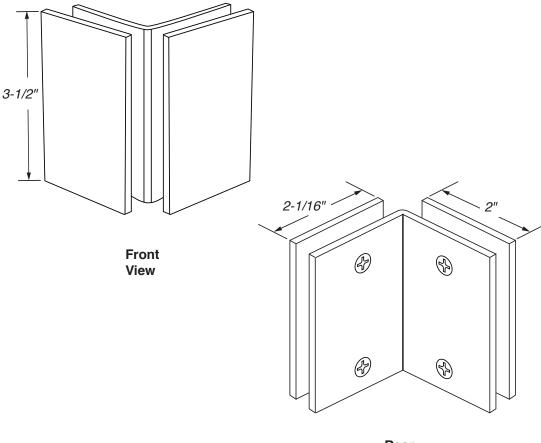

## **GLASS BRACKET**

FHC Glendale Series 90 Degrees Glass-to-Glass Bracket ITEM NO. GLN1090

## **SPECIFICATIONS**

Glass Sizes: 3/8" to 1/2" (10 to 12 mm) Tempered Glass Only

Construction: Solid Brass

Includes: Clamp body, glazing gaskets, mounting screws,

and fabrication template.

Use: Residential Bath and Commercial Hotel Applications

Rear View

SHOWER BRACKET TEMPLATE PROFESSIONAL GRADE