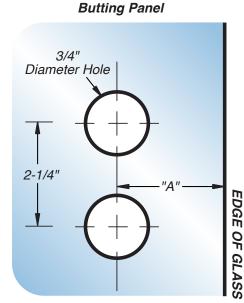

#### **TEMPLATE OPTION For SQUARE CUT GLASS**

"A"

**MEASUREMENT** 

1-3/8" (35mm)

1-3/8" (35mm)

"B"

**MEASUREMENT** 

1-13/16" (46mm)

1-15/16" (49mm)

Glass

**Thickness** 

3/8" (10mm)

1/2" (12mm)

SHOWER BRACKET TEMPLATE PROFESSIONAL GRADE

45 Mitered Panel