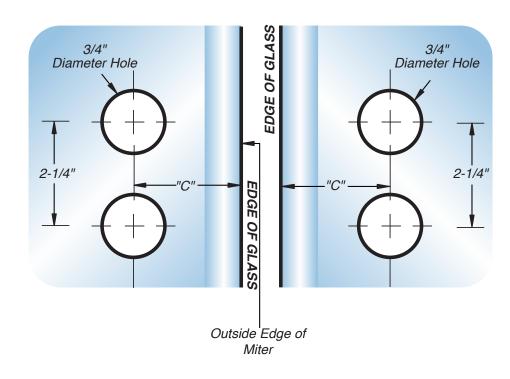

# **GLASS BRACKET**

FHC Glendale Series 90 Degrees Glass-to-Glass Bracket ITEM NO. GLN1090

45 Mitered Panel

## TYPICAL INSTALLATION

**TEMPLATE OPTION for 45° Mitered Glass** 

| Glass       | "C"           |
|-------------|---------------|
| Thickness   | MEASUREMENT   |
| 3/8" (10mm) | 1-3/4" (44mm) |
| 1/2" (12mm) | 1-7/8" (47mm) |