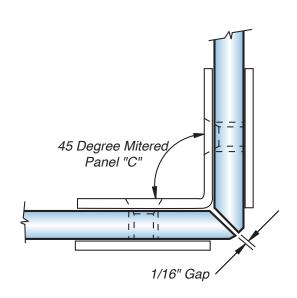

1-15/16" (49mm)

Glass

**Thickness** 

3/8" (10mm)

1/2" (12mm)

SHOWER BRACKET TEMPLATE PROFESSIONAL GRADE

45 Mitered Panel

# **GLASS BRACKET**

FHC Glendale Series 90 Degrees Glass-to-Glass Bracket ITEM NO. GLN1090

45 Mitered Panel

## TYPICAL INSTALLATION

**TEMPLATE OPTION for 45° Mitered Glass** 

| Glass       | "C"           |
|-------------|---------------|
| Thickness   | MEASUREMENT   |
| 3/8" (10mm) | 1-3/4" (44mm) |
| 1/2" (12mm) | 1-7/8" (47mm) |