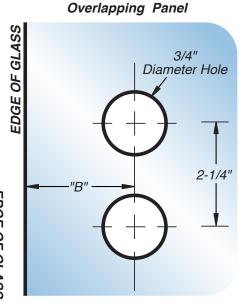

#### **TEMPLATE OPTION For SQUARE CUT GLASS**

"A"

**MEASUREMENT** 

1-3/8" (35mm)

1-3/8" (35mm)

"B"

**MEASUREMENT** 

1-13/16" (46mm)

1-15/16" (49mm)

Glass

**Thickness** 

3/8" (10mm)

1/2" (12mm)

SHOWER BRACKET TEMPLATE PROFESSIONAL GRADE

45 Mitered Panel