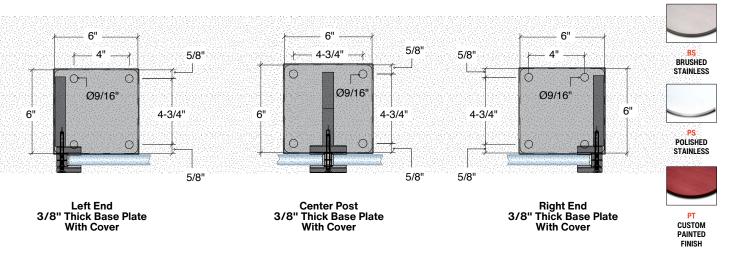

# Available Finishes

#### FHC GRANDVUE® SERIES PRESSURE FIT GLASS CLAMPS

| END<br>GLASS CLAMP<br>ITEM NO. | LEFT END BOTTOM<br>GLASS CLAMP<br>ITEM NO. | LEFT END BOTTOM<br>GLASS CLAMP<br>ITEM NO. | CENTER<br>GLASS CLAMPS<br>ITEM NO. | BOTTOM CENTER<br>GLASS CLAMPS<br>ITEM NO. | GLASS<br>THICKNESS  | FINISH             |
|--------------------------------|--------------------------------------------|--------------------------------------------|------------------------------------|-------------------------------------------|---------------------|--------------------|
| GV12EBS                        | GV12LEBS                                   | GV12REBS                                   | GV12CBS                            | GV12BCBS                                  | For 9/16" to 13/16" | Brushed Stainless  |
| GV12EPS                        | GV12LEPS                                   | GV12REPS                                   | GV12CPS                            | GV12BCPS                                  | For 9/16" to 13/16" | Polished Stainless |