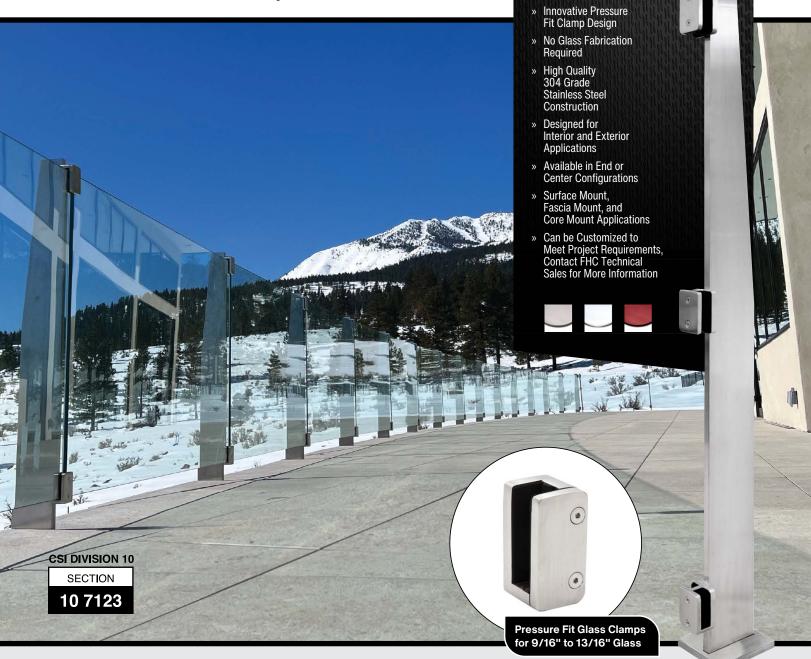

PROFESSIONAL GRADE

» 3/4" Narrow Profile Flatbar Post Design

For use with 9/16" to 13/16" Laminated Tempered Glass Great for Railing, Glass Wall Systems, and

Windbreaks

## FHC GrandVue®

Frameless Glass Wall System

**FHC's GrandVue® Frameless Glass Wall System** is ideal for use around pool enclosures, rooftops, patios, windscreen and guardrail applications. The system provides a contemporary, all-glass look with 3/4" narrow sightline posts. **Grandvue® Posts** are made of 304 grade stainless steel and are available in brushed, polished, or custom powder coat finishes and will accept glass ranging from 9/16" to 13/16" thick. Contact FHC's Technical Sales for more information at **(888) 295-4531** or email at **railing@fhc-usa.com**.