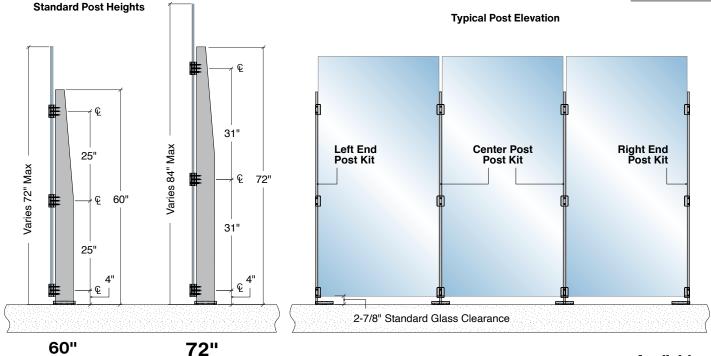

### FHC GrandVue® Frameless Glass Wall Systems

**Tall Post Kits** 

#### FHC GRANDVUE® 60" TALL POST KITS WITH GLASS CLAMPS

**Tall Post Kits** 

| LEFT END<br>POST KITS<br>ITEM NO. | CENTER<br>POST KITS<br>ITEM NO. | RIGHT END<br>POST KITS<br>ITEM NO. | FINISH             |
|-----------------------------------|---------------------------------|------------------------------------|--------------------|
| GV60LEKBS                         | GV60CKBS                        | GV60REKBS                          | Brushed Stainless  |
| GV60LEKPS                         | GV60CKPS                        | GV60REKPS                          | Polished Stainless |

#### FHC GRANDVUE® 72" TALL POST KITS WITH GLASS CLAMPS

|  | LEFT END<br>POST KITS<br>ITEM NO. | CENTER<br>POST KITS<br>ITEM NO. | RIGHT END<br>POST KITS<br>ITEM NO. | FINISH             |
|--|-----------------------------------|---------------------------------|------------------------------------|--------------------|
|  | GV72LEKBS                         | GV72CKBS                        | GV72REKBS                          | Brushed Stainless  |
|  | GV72LEKPS                         | GV72CKPS                        | GV72REKPS                          | Polished Stainless |