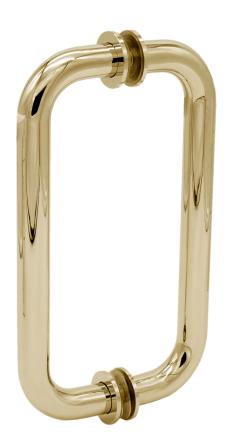

## ITEM NO. PHR8X8 **FHC Back-to-Back Tubular Pull Handles With Washers**

- Includes Decorative Metal Washers
- 3/4" Diameter Heavy-Duty Tubular Construction
- Eight Popular Finishes Available
- Available 6" or 8" Center-to-Center
- Designed for Use on 1/4" to 1/2" Tempered Glass
- Requires Two 1/2" Diameter Holes for Installation
- M6-1.0 Threading