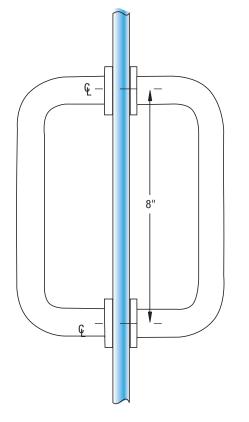

## ITEM NO. PHR8X8 **FHC Back-to-Back Tubular Pull Handles With Washers**

- Includes Decorative Metal Washers
- 3/4" Diameter Heavy-Duty Tubular Construction
- Eight Popular Finishes Available
- Available 6" or 8" Center-to-Center
- Designed for Use on 1/4" to 1/2" Tempered Glass
- Requires Two 1/2" Diameter Holes for Installation
- M6-1.0 Threading