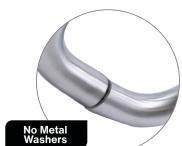

## **Shower Pull Handles**

FHC Back-to-Back Tubular No Washer Pull Handles

ITEM NO. **PHRN6X6** 6" Pull Handles

ITEM NO. PHRN8X8 8" Pull Handles

- No Washers Allows Seamless Look
- 3/4" Diameter Heavy-Duty Tubular Construction
- Seven Popular Finishes Available
- Available 6" or 8" Center-to-Center
- Designed for Use on 1/4" to 1/2" Tempered Glass
- Requires Two 1/2" Diameter Holes for Installation
- M6-1.0 Threading