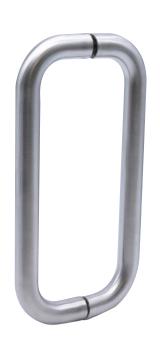

## **Shower Pull Handles**

FHC Back-to-Back Tubular No Washer Pull Handles

ITEM NO. **PHRN6X6** 6" Pull Handles

ITEM NO. PHRN8X8 8" Pull Handles

- No Washers Allows Seamless Look
- 3/4" Diameter Heavy-Duty Tubular Construction
- Seven Popular Finishes Available
- Available 6" or 8" Center-to-Center
- Designed for Use on 1/4" to 1/2" Tempered Glass
- Requires Two 1/2" Diameter Holes for Installation
- M6-1.0 Threading

ITEM NO. PHRN8X8XX 8" Pull Handle

ITEM NO. **PHRN6X6XX** 6" Pull Handle