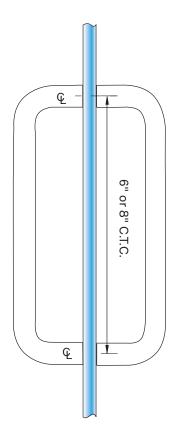

## **Shower Pull Handles**

FHC Back-to-Back Tubular No Washer Pull Handles

ITEM NO. **PHRN6X6** 6" Pull Handles

ITEM NO. PHRN8X8 8" Pull Handles

- No Washers Allows Seamless Look
- 3/4" Diameter Heavy-Duty Tubular Construction
- Seven Popular Finishes Available
- Available 6" or 8" Center-to-Center
- Designed for Use on 1/4" to 1/2" Tempered Glass
- Requires Two 1/2" Diameter Holes for Installation
- M6-1.0 Threading