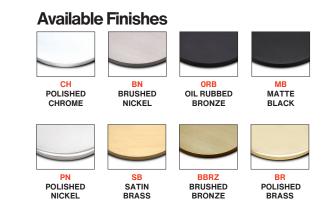

## **Shower Pull Handles**

FHC Back-to-Back Tubular No Washer Pull Handles

ITEM NO. **PHRN6X6** 6" Pull Handles

ITEM NO. PHRN8X8 8" Pull Handles

- No Washers Allows Seamless Look
- 3/4" Diameter Heavy-Duty Tubular Construction
- Seven Popular Finishes Available
- Available 6" or 8" Center-to-Center
- Designed for Use on 1/4" to 1/2" Tempered Glass
- Requires Two 1/2" Diameter Holes for Installation
- M6-1.0 Threading