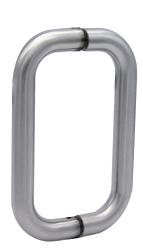

## **Shower Pull Handles**

FHC Back-to-Back Tubular No Washer Pull Handles

ITEM NO. **PHRN6X6** 6" Pull Handles

ITEM NO. PHRN8X8 8" Pull Handles

- No Washers Allows Seamless Look
- 3/4" Diameter Heavy-Duty Tubular Construction
- Seven Popular Finishes Available
- Available 6" or 8" Center-to-Center
- Designed for Use on 1/4" to 1/2" Tempered Glass
- Requires Two 1/2" Diameter Holes for Installation
- M6-1.0 Threading

ITEM NO. PHRN8X8XX 8" Pull Handle

ITEM NO. **PHRN6X6XX** 6" Pull Handle