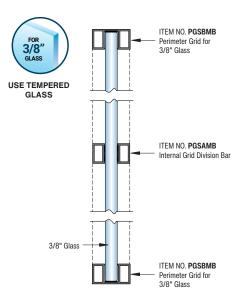

#### FHC Premium Perimeter Grid Channel Extrusion For 3/8" Glass With Tape Applied

- » For 3/8" Tempered Glass
- » 95" and 144" Stock Lengths
- » Includes Very High Bond Tape

FHC Premium Perimeter Grid Channel For 3/8" Glass

| ITEM NO.  | DESCRIPTION       |
|-----------|-------------------|
| PGSBMB95  | 95" Stock Length  |
| PGSBMB144 | 144" Stock Length |

Minimum order: 1 each.