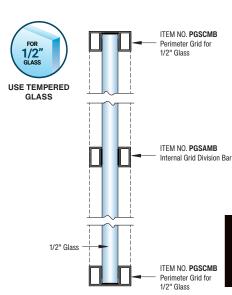

#### FHC Premium Perimeter Grid Channel Extrusion For 1/2" Glass With Tape Applied

- » For 1/2" Tempered Glass
- » 95" and 144" Stock Lengths
- » Includes Very High Bond Tape

FHC Premium Perimeter Grid Channel For 1/2" Glass

| ITEM NO.  | DESCRIPTION       |
|-----------|-------------------|
| PGSCMB95  | 95" Stock Length  |
| PGSCMB144 | 144" Stock Length |

Minimum order: 1 each.

Extrusion