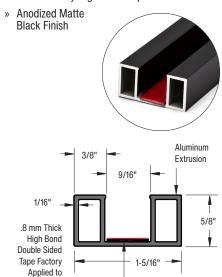

### FHC Premium Internal Grid Division Bar Extrusion With Tape Applied

- » For Use With 3/8" or 1/2" Tempered Glass
- » 95" and 144" Stock Lengths
- » Includes Very High Bond Tape

#### **Assembly Section View Detail**

FHC Premium Grid System For 1/2" Thick Glass