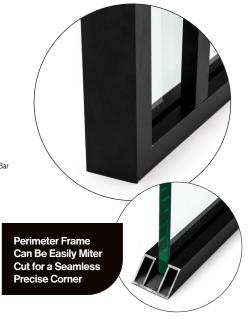

## Transform Your Space Into a Modern Industrial Look

- » For Use With 3/8" or 1/2" Tempered Glass
- » Low Profile Design For Interior Commercial Residential and Industrial Applications
- » Fast and Easy Installation, Applies to Surface of Glass With Pre-Applied Tape
- » 5/8" Wide x 3/8" Projection Intermediate Muntin Mullions
- » Matching Perimeter Framing for a Uniform Look
- » Perimeter Frame Can Be Easily Miter Cut for a Seamless Precise Corner
- » 95" or 144" Stock Lengths
- » Matte Black Aluminum Material Used to Make Grid Showers, Office Partitions, and Wine Rooms
- » No Special Glass Fabrication is Required