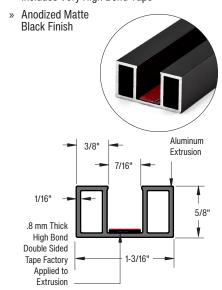

#### **Assembly Section View Detail**

FHC Premium Grid System For 1/2" Thick Glass