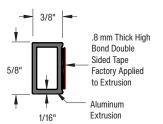

### FHC Premium Internal Grid Division Bar Extrusion With Tape Applied

- » For Use With 3/8" or 1/2" Tempered Glass
- » 95" and 144" Stock Lengths
- » Includes Very High Bond Tape

#### FHC Premium Internal Grid Division Bar

| ITEM NO.  | DESCRIPTION       |
|-----------|-------------------|
| PGSAMB95  | 95" Stock Length  |
| PGSAMB144 | 144" Stock Length |

Minimum order: 1 each.