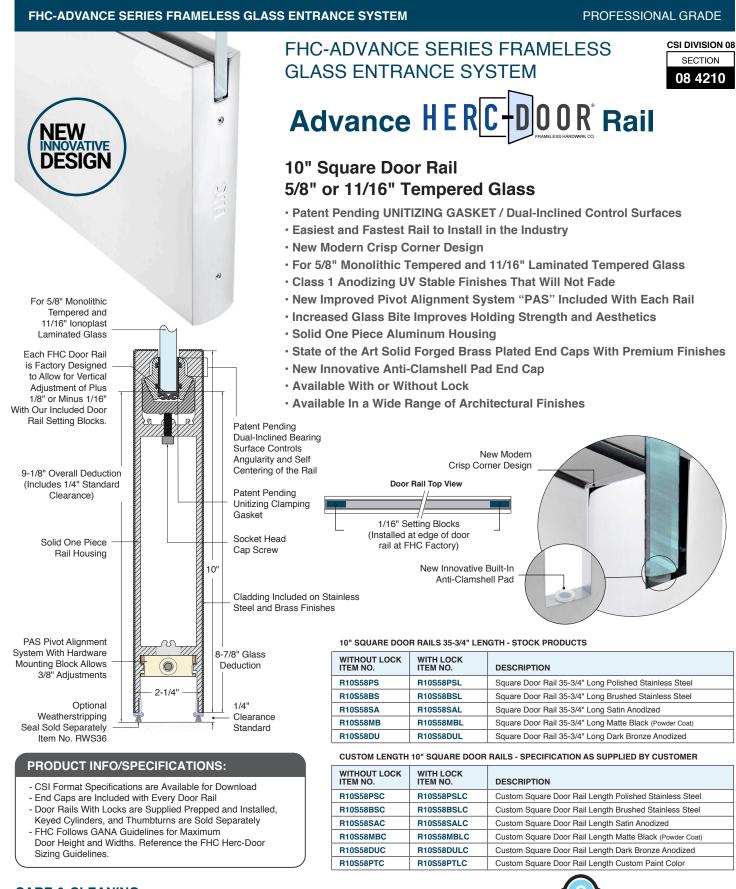

## **CARE & CLEANING**

Brushed Stainless Steel, Polished Stainless Steel or Class 1 Anodized Finishes should be cleaned with a foam spray cleaner, such as: FHC GW19 Ammonia Free Cleaner. GW19 cleaner will assist with removing fingerprints, grease and water splatter. GW19 cleaner will also preserve the durable factory finish and can be wiped with a clean, dry cloth. FHC Lint Free Shop Wipes FHC3255 are recommended. These high performance wipes maintain their strength wet or dry and will not scratch the surface.





P.O. Box 1906, South Gate, CA 90280 Toll Free: (888) 295-4531 | Fax: 323 336-8307 | Web: fhc-usa.com