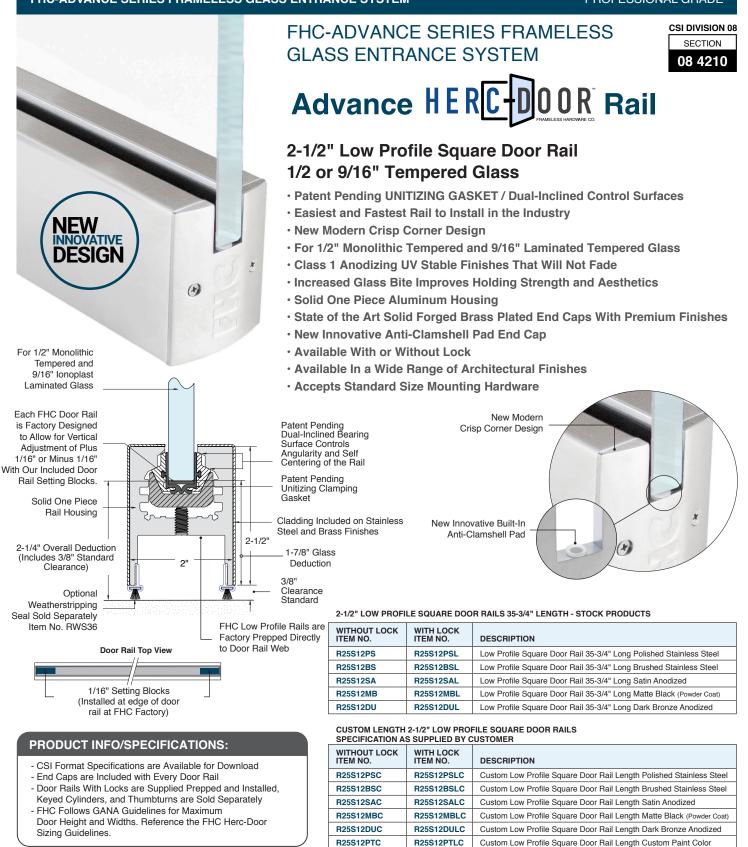

## FHC-ADVANCE SERIES FRAMELESS GLASS ENTRANCE SYSTEM



## **CARE & CLEANING**

Brushed Stainless Steel, Polished Stainless Steel or Class 1 Anodized Finishes should be cleaned with a foam spray cleaner, such as: FHC GW19 Ammonia Free Cleaner. GW19 cleaner will assist with removing fingerprints, grease and water splatter. GW19 cleaner will also preserve the durable factory finish and can be wiped with a clean, dry cloth. FHC Lint Free Shop Wipes FHC3255 are recommended. These high performance wipes maintain their strength wet or dry and will not scratch the surface.



(888) 295-4531



P.O. Box 1906, South Gate, CA 90280 Toll Free: (888) 295-4531 | Fax: 323 336-8307 | Web: fhc-usa.com