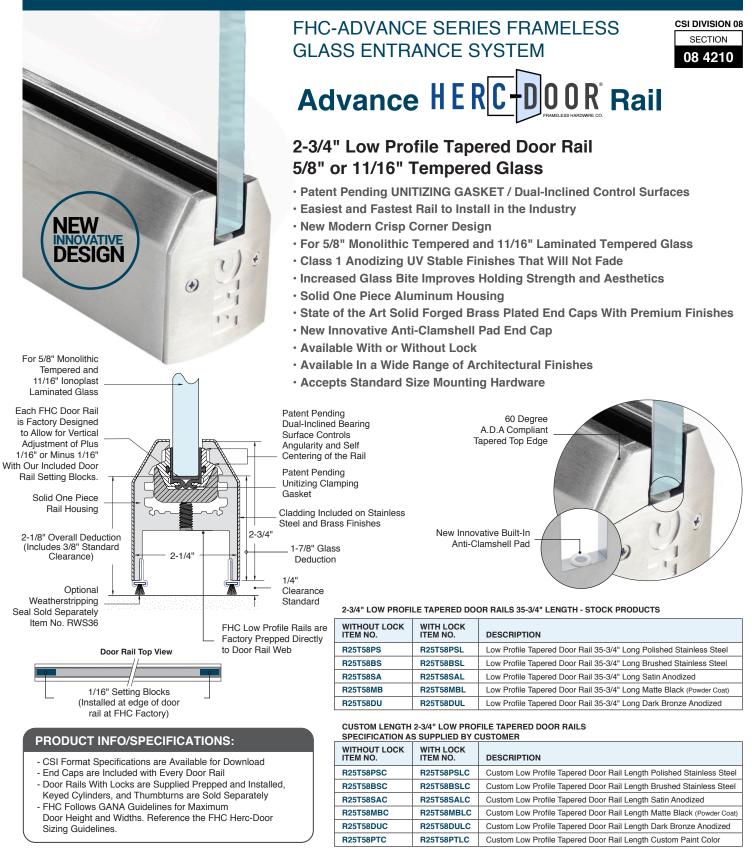

## FHC-ADVANCE SERIES FRAMELESS GLASS ENTRANCE SYSTEM

## **PROFESSIONAL GRADE**



## **CARE & CLEANING**

Brushed Stainless Steel, Polished Stainless Steel or Class 1 Anodized Finishes should be cleaned with a foam spray cleaner, such as: FHC GW19 Ammonia Free Cleaner. GW19 cleaner will assist with removing fingerprints, grease and water splatter. GW19 cleaner will also preserve the durable factory finish and can be wiped with a clean, dry cloth. FHC Lint Free Shop Wipes FHC3255 are recommended. These high performance wipes maintain their strength wet or dry and will not scratch the surface.



(888) 295-4531



P.O. Box 1906, South Gate, CA 90280 Toll Free: (888) 295-4531 | Fax: 323 336-8307 | Web: fhc-usa.com