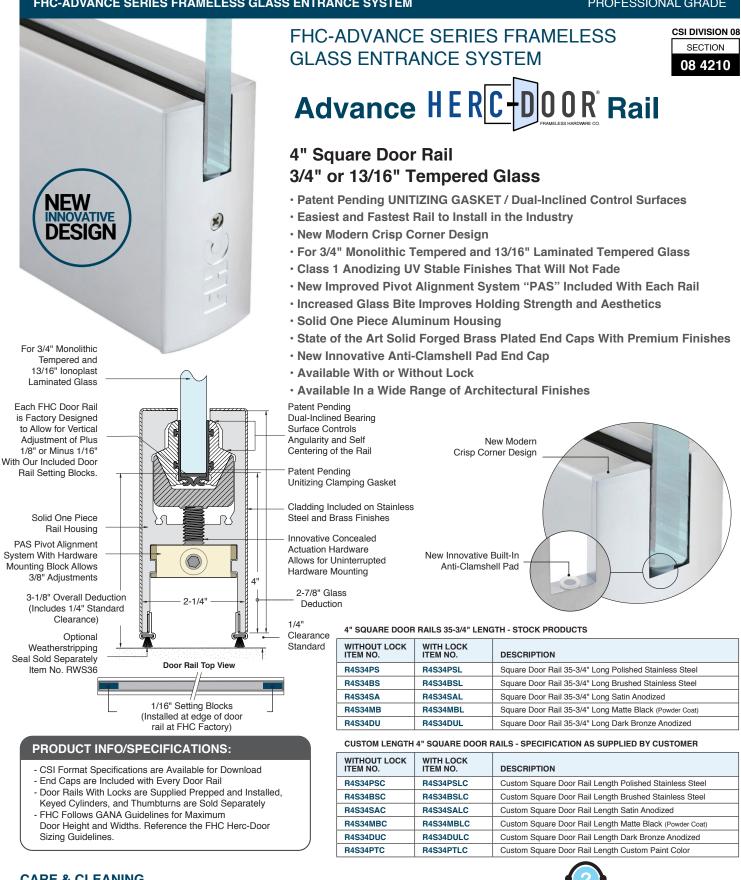

## FHC-ADVANCE SERIES FRAMELESS GLASS ENTRANCE SYSTEM



## **CARE & CLEANING**

Brushed Stainless Steel, Polished Stainless Steel or Class 1 Anodized Finishes should be cleaned with a foam spray cleaner, such as: FHC GW19 Ammonia Free Cleaner. GW19 cleaner will assist with removing fingerprints, grease and water splatter. GW19 cleaner will also preserve the durable factory finish and can be wiped with a clean, dry cloth. FHC Lint Free Shop Wipes FHC3255 are recommended. These high performance wipes maintain their strength wet or dry and will not scratch the surface.



(888) 295-4531



Toll Free: (888) 295-4531 | Fax: 323 336-8307 | Web: fhc-usa.com P.O. Box 1906, South Gate, CA 90280