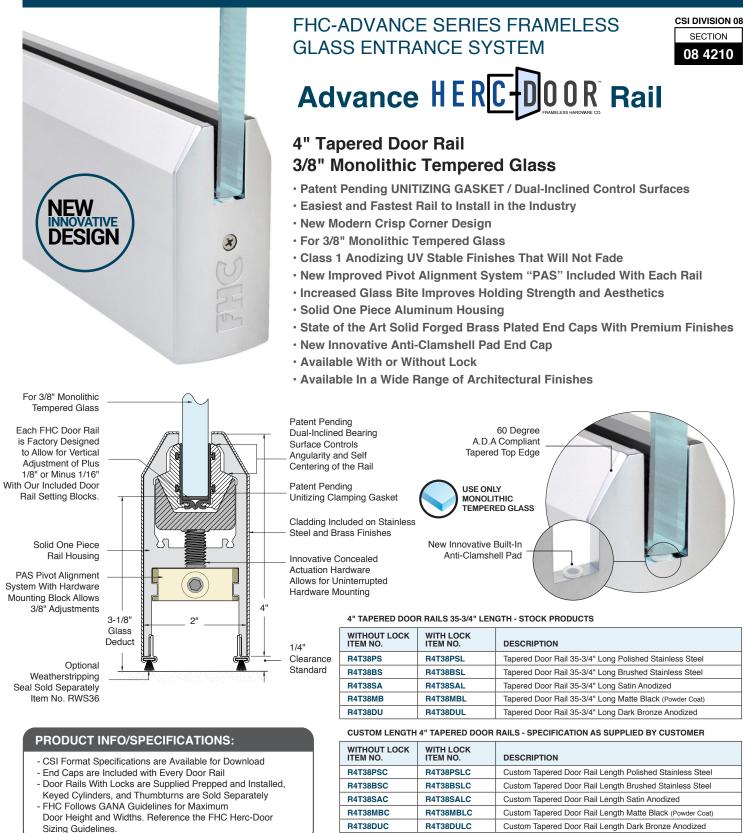

## FHC-ADVANCE SERIES FRAMELESS GLASS ENTRANCE SYSTEM



## **CARE & CLEANING**

Brushed Stainless Steel, Polished Stainless Steel or Class 1 Anodized Finishes should be cleaned with a foam spray cleaner, such as: FHC GW19 Ammonia Free Cleaner. GW19 cleaner will assist with removing fingerprints, grease and water splatter. GW19 cleaner will also preserve the durable factory finish and can be wiped with a clean, dry cloth. FHC Lint Free Shop Wipes FHC3255 are recommended. These high performance wipes maintain their strength wet or dry and will not scratch the surface.



(888) 295-4531

Custom Tapered Door Rail Length Custom Paint Color



Toll Free: (888) 295-4531 | Fax: 323 336-8307 | Web: fhc-usa.com P.O. Box 1906, South Gate, CA 90280

R4T38PTC

R4T38PTLC