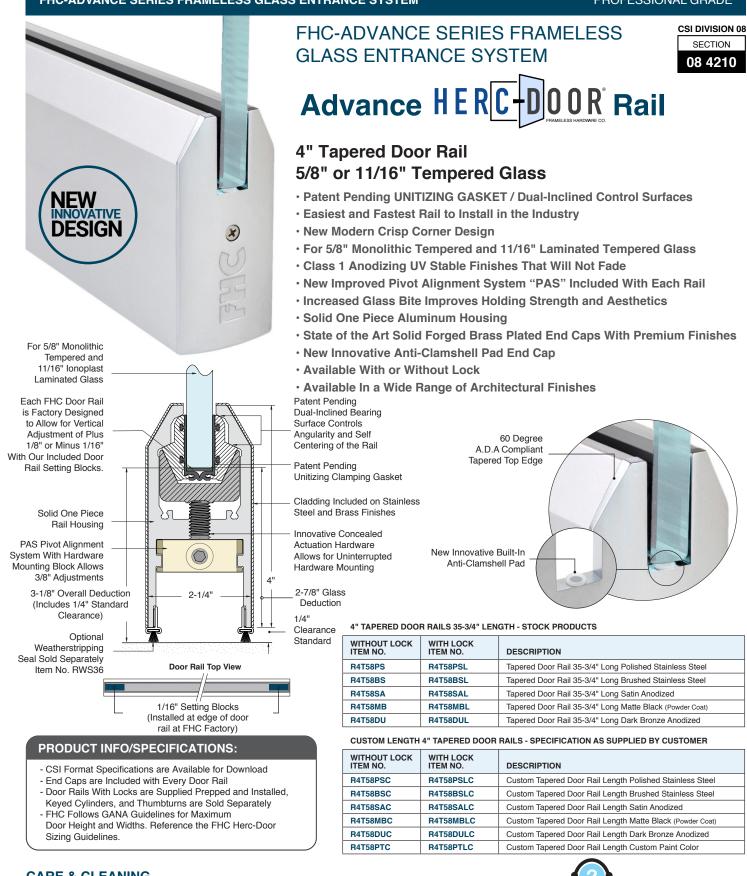

## FHC-ADVANCE SERIES FRAMELESS GLASS ENTRANCE SYSTEM

## **PROFESSIONAL GRADE**



## **CARE & CLEANING**

Brushed Stainless Steel, Polished Stainless Steel or Class 1 Anodized Finishes should be cleaned with a foam spray cleaner, such as: FHC GW19 Ammonia Free Cleaner. GW19 cleaner will assist with removing fingerprints, grease and water splatter. GW19 cleaner will also preserve the durable factory finish and can be wiped with a clean, dry cloth. FHC Lint Free Shop Wipes FHC3255 are recommended. These high performance wipes maintain their strength wet or dry and will not scratch the surface.



(888) 295-4531



Toll Free: (888) 295-4531 | Fax: 323 336-8307 | Web: fhc-usa.com P.O. Box 1906, South Gate, CA 90280