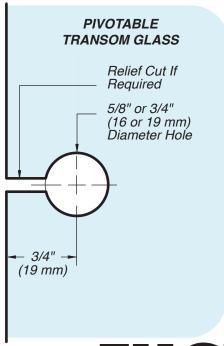

# DO NOT MEASURE / SCALE DRAWING **USE DIMENSIONS SHOWN**

Cutout No. SD32

#### **IMPORTANT:**

Measure from Finished Edge of Glass

# **TEMPLATE FOR** WALL TO PIVOTABLE TRANSOM GLASS

FRAMELESS HARDWARE COMPANY

P.O. Box 1906, South Gate, CA 90280 Toll Free: (888) 295-4531 | Fax: 323 336-8307 | Web: fhc-usa.com