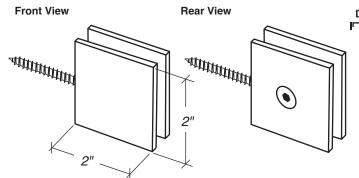

# **GLASS CLAMPS**

**Wall Mount Pivotable Transom Clamp Square Profile ITEM NO. SPT1W** 

## **SPECIFICATIONS**

Glass Sizes: 3/8" to 1/2" (10 to 12 mm) Tempered Glass Only

Construction: Solid Brass

Cutout Required: Cutout No. SD32

Includes: Clamp body, glazing gaskets, mounting screws,

and fabrication template.