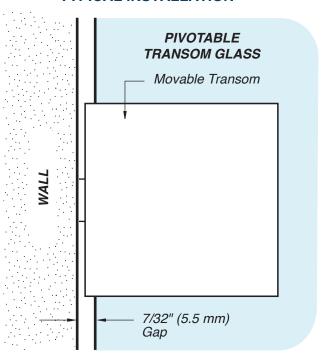

### TYPICAL INSTALLATION

#### **GLASS INSTRUCTIONS:**

Only use tempered safety glass. To prevent damage to the clamp finish during installation, do not use power tools when installing these clamps. Maximum transom size not to exceed 18" x 32". Note: To prevent binding during normal pivoting transom operation, during installation insure the transom clamps are centered and aligned properly.