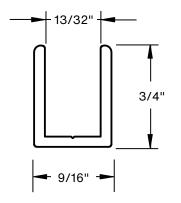

## ITEM NO. SUCD38 FHC Classic Deep U-Channel

- 3/4" Deep U-Channel for Fixed Glass Panels
- Classic Series 95" and 144" Lengths Available
- Can be Mounted on Floors, Curbs, Walls, and Ceilings
- Several Finishes To Choose
- For Use with 3/8" Thick Tempered Glass
- Wet Glazed with S150C Silicone Sealant