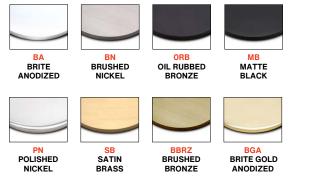

## The Glazing Supply Company EXPERIENCE AND INNOVATION

GLAZING SUPPLIES SHOWER DOOR HARDWARE ARCHITECTURAL HARDWARE RAILING HARDWARE TRANSACTION HARDWARE METAL EXTRUSIONS

4361 Firestone Blvd. South Gate, CA 90208 | Toll Free: (888) 295-4531 | Fax: (323) 336-8307 | fhc-usa.com

## **U-Channel**

## ITEM NO. SUCD38 FHC Classic Deep U-Channel

- 3/4" Deep U-Channel for Fixed Glass Panels
- Classic Series 95" and 144" Lengths Available
- Can be Mounted on Floors, Curbs, Walls, and Ceilings
- Several Finishes To Choose
- For Use with 3/8" Thick Tempered Glass
- Wet Glazed with S150C Silicone Sealant





## **Available Finishes**