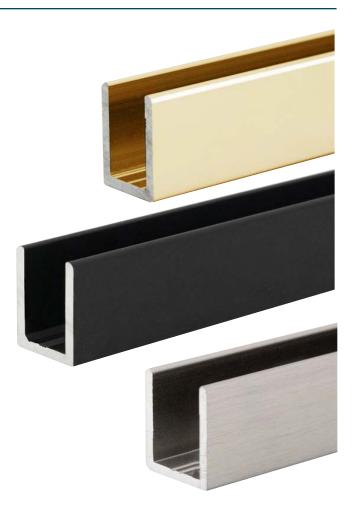

## **U-Channel**

## ITEM NO. SUCD38 FHC Classic Deep U-Channel

- 3/4" Deep U-Channel for Fixed Glass Panels
- Classic Series 95" and 144" Lengths Available
- Can be Mounted on Floors, Curbs, Walls, and Ceilings
- Several Finishes To Choose
- For Use with 3/8" Thick Tempered Glass
- Wet Glazed with S150C Silicone Sealant