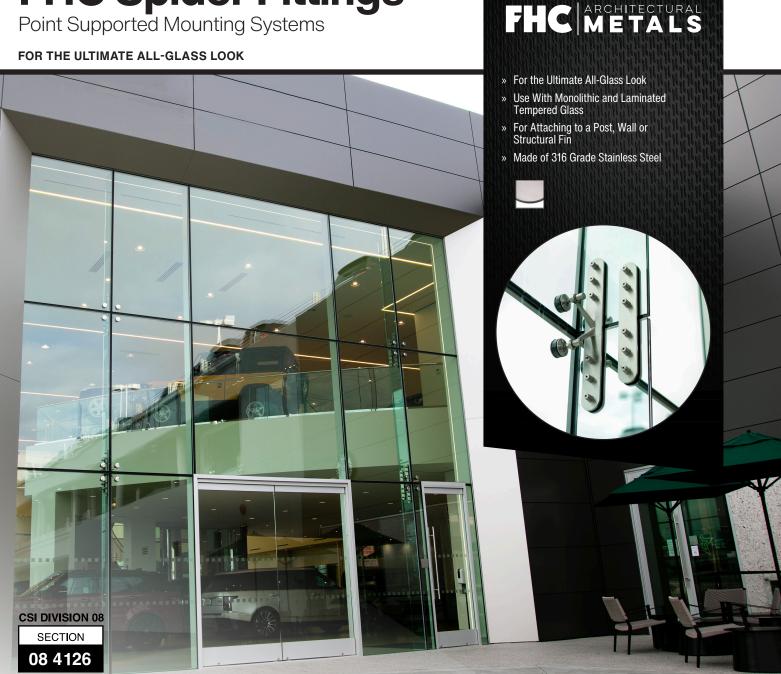

## **FHC Spider Fittings**

Point Supported Mounting Systems

PROFESSIONAL GRADE

FHC Heavy-Duty Spider Fittings Point Supported Mounting System is the choice for that Ultimate All-Glass Look. FHC Spider Fittings can be utilized for affixing glass to posts, columns, walls, or structural fins. Made of 316 grade stainless steel and can be used with monolithic, laminated tempered, or insulated glass up to 1-1/16" thick. Contact FHC's Technical Sales for more information at (888) 295-4531 or email at archmetals@fhc-usa.com.