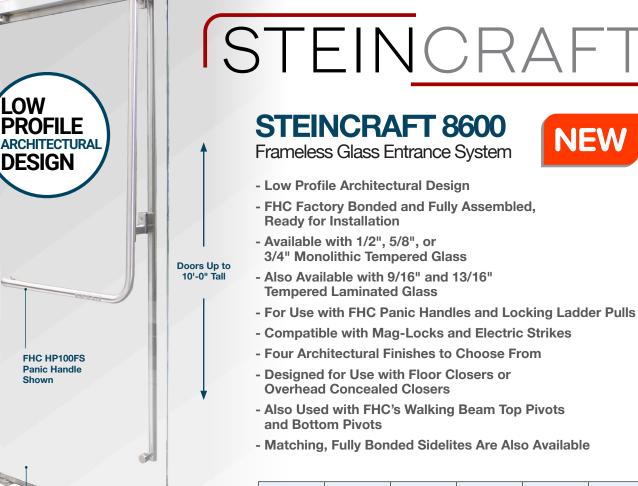

Adjustable Overhead Door Closer Attachment

Solid Stainless Steel Rail Construction Low Profile Architectural Design

Adjustable Bottom Pivot Assembly Option

LIT0096 03.05.21

FRAMELESS HARDWARE COMPANY THE GLAZING SUPPLY COMPANY