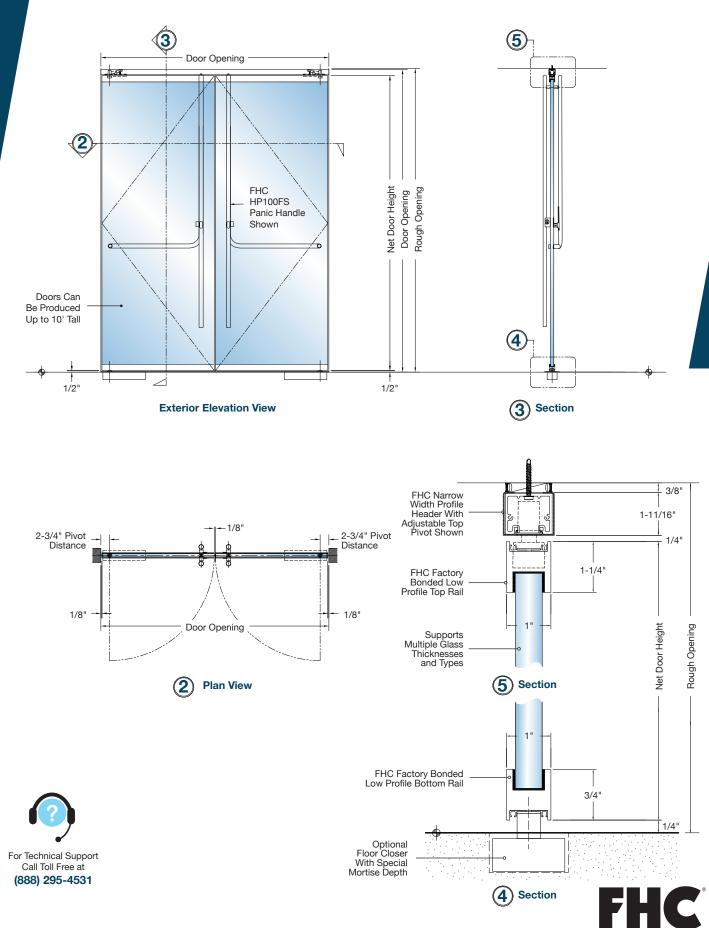

Adjustable Overhead Door Closer Attachment

Solid Stainless Steel Rail Construction Low Profile Architectural Design

Adjustable Bottom Pivot Assembly Option

LIT0096 03.05.21

FRAMELESS HARDWARE COMPANY THE GLAZING SUPPLY COMPANY