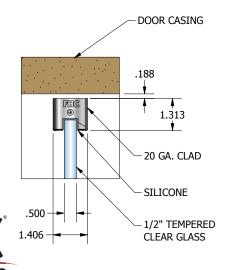

## Steincraft® 8800 System Details

**MANUFACTURING** DESIGNED & MANUFACTURED BY FRAMELESS HARDWARE COMPANY

P.O. Box 1906, South Gate, CA 90280 | Toll Free: (888) 295-4531 | Fax: (323) 336-8307 | Web: fhc-usa.com