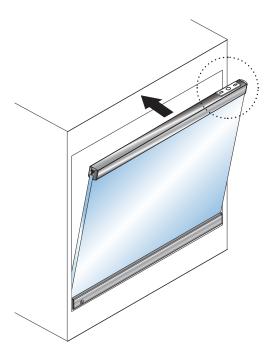

## STEP 4

Lift the display door and set the bottom mushroom pivot on SC86150BP Bottom Pivot Receptacle and tilt door into opening (see *Figure C*).