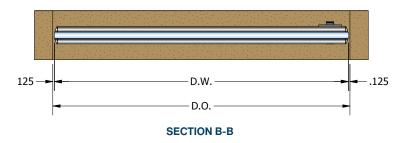

## Steincraft® 8800 System Details

**MANUFACTURING** DESIGNED & MANUFACTURED BY FRAMELESS HARDWARE COMPANY

P.O. Box 1906, South Gate, CA 90280 | Toll Free: (888) 295-4531 | Fax: (323) 336-8307 | Web: fhc-usa.com