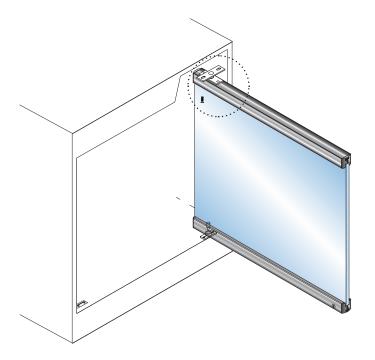

## STEP 7

Align door gaps to adjacent door/sidelite by loosening the pivot receptacle mounting screws and moving door too the desired location, re-tighten mounting screws.

Figure C

Figure B

Figure D

Finished Installation