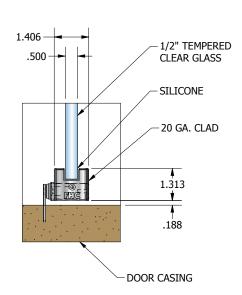

## Steincraft® 8800 System Details

**MANUFACTURING** DESIGNED & MANUFACTURED BY FRAMELESS HARDWARE COMPANY

P.O. Box 1906, South Gate, CA 90280 | Toll Free: (888) 295-4531 | Fax: (323) 336-8307 | Web: fhc-usa.com