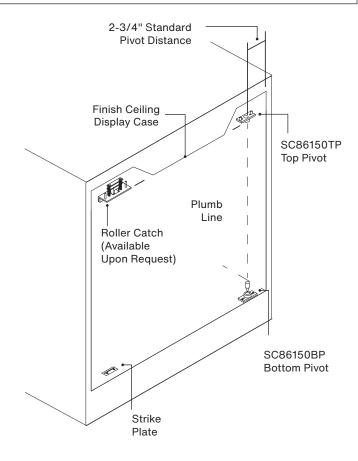

## STEP 2

Use Plumb Bob from SC86150TP Top Pivot to align SC86150BP Bottom Pivot (see *Figure A*). Securely mount SC86150BP Bottom Pivot Receptacles with screws provided at the center of adjustment slot.

Figure A

P.O. Box 1906, South Gate, CA 90280 | Toll Free: (888) 295-4531 | Fax: (323) 336-8307 | Web: fhc-usa.com

PAGE 1 OF 3 LIT0191 REV. 07.27.22

## STEP 1

Accurately locate and mount SC86150TP Top Pivot with screws provided at the center of adjustment slot.

## STEP 3

Remove SC86150TP Top Pivot and place on display door top pivot pin (see *Figure B*).