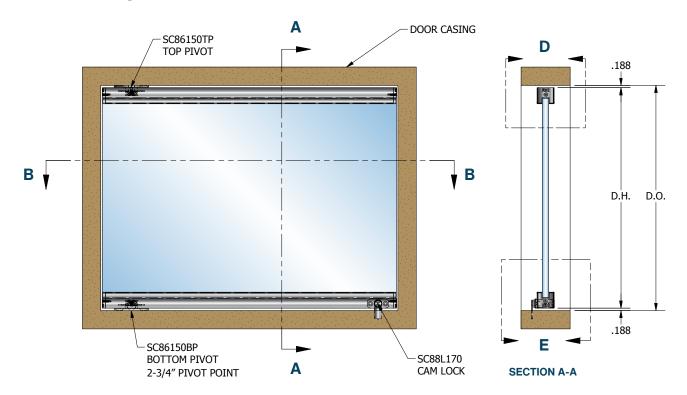

## STEP 1

Accurately locate and mount SC86150TP Top Pivot with screws provided at the center of adjustment slot.

## STEP 2

Use Plumb Bob from SC86150TP Top Pivot to align SC86150BP Bottom Pivot (see *Figure A*). Securely mount SC86150BP Bottom Pivot Receptacles with screws provided at the center of adjustment slot.

## STEP 5

Swing the door in the 90 degree open position to gain access to the AP-150 Top Pivot mounting holes (see *Figure D*).

## Steincraft® 8800 System Details

**MANUFACTURING** DESIGNED & MANUFACTURED BY FRAMELESS HARDWARE COMPANY

P.O. Box 1906, South Gate, CA 90280 | Toll Free: (888) 295-4531 | Fax: (323) 336-8307 | Web: fhc-usa.com