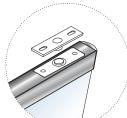

## STEP 5

Swing the door in the 90 degree open position to gain access to the AP-150 Top Pivot mounting holes (see *Figure D*).