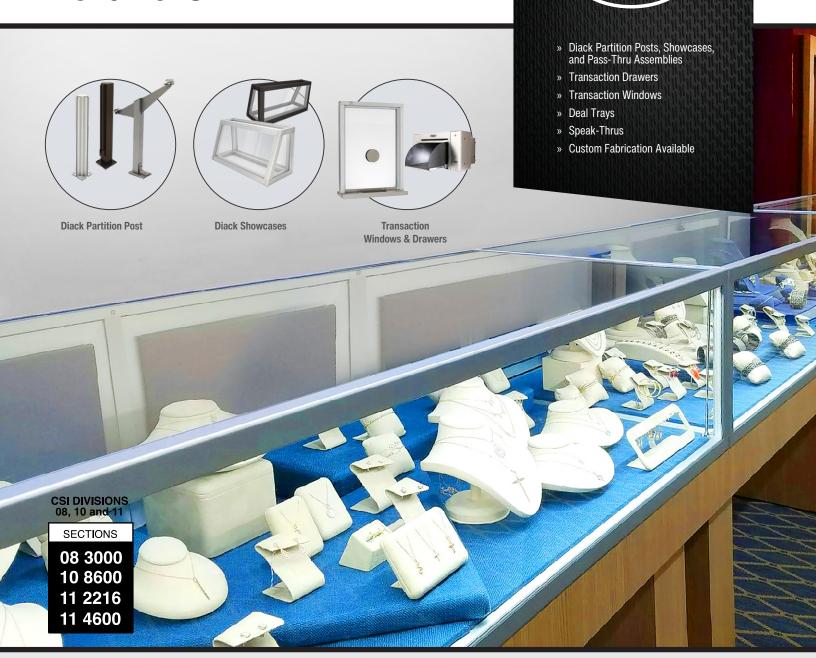

# FHC Store Fixtures, Displays, and Transaction Hardware

FHC Offers a complete line of products for secure retail transactions, as well as hardware to display merchandise. Our line includes: Service Windows, Deal Trays, Speak-Thru Devices, Transaction Drawers, Package Receivers, Bullet Resistant Windows, Ticket/Cashier Windows, Mail Slots, Safety and Security Mirrors, Showcases, Partition Posts, and Pass-Thru Rolling Track Assemblies. Contact our Technical Representatives at (888) 295-4531 to discuss your project requirements.

#### **Diack Partition Posts**

- » Several Styles Offered
- » Available in 12", 18", 24", and 36" Posts
- » 6063 T5 Aluminum Alloy
- » Available in Three Standard Architectural Finishes: Satin Anodized, Brite Anodized, and Dark Bronze

#### **Diack Showcases**

- » Four Series Available; Gibaltar, Newport, Avalon, and Clover
- » Custom Fabricated to Your Requirements
- » 6063 T5 Aluminum Alloy
- » Available in Four Standard Architectural Finishes and Custom Powder Coating
- » Showcases Ship K.D.

#### **Transaction Windows**

- » Bi-Fold Windows, Ticket Windows, Horizontal Sliding Windows, Vertical Sliders, Bi-Parting Windows, and Bullet Resistant Windows
- » Shipped Fully Assembled and Ready to Install

#### **Diack Pass-Thru Assemblies**

- » Five Original Pass-Thru Models; Florence, Daisy, Fawn, Diane, and Barbara
- » Fastest Lead Time In the Industry
- » Ships in 5-7 Business Days
- » Available in Satin Anodized and Dark Bronze
- Built to Your Requested Size, Shipped