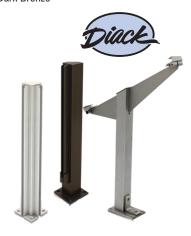

#### **Diack Partition Posts**

- » Several Styles Offered
- » Available in 12", 18", 24", and 36" Posts
- » 6063 T5 Aluminum Alloy
- » Available in Three Standard Architectural Finishes: Satin Anodized, Brite Anodized, and Dark Bronze