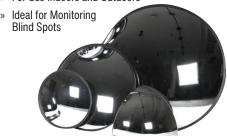

### **Safety & Security Mirrors**

- » Suitable for Retail Stores, Warehouses, Hospitals, Correction Facilities, Loading Docks, Garages, Schools, Driveways etc...
- » For Use Indoors and Outdoors