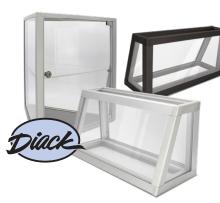

#### **Diack Showcases**

- » Four Series Available; Gibaltar, Newport, Avalon, and Clover
- » Custom Fabricated to Your Requirements
- » 6063 T5 Aluminum Alloy
- » Available in Four Standard Architectural Finishes and Custom Powder Coating
- » Showcases Ship K.D.