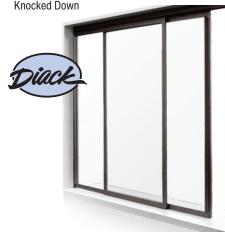

#### **Diack Pass-Thru Assemblies**

- » Five Original Pass-Thru Models; Florence, Daisy, Fawn, Diane, and Barbara
- » Fastest Lead Time In the Industry
- » Ships in 5-7 Business Days
- » Available in Satin Anodized and Dark Bronze
- Built to Your Requested Size, Shipped