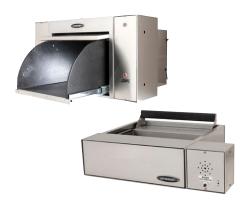

#### **Transaction Drawers**

- » Shipped Fully Assembled and Ready to Install
- » Weather-Resistant and Sealed to Protect From the Elements
- » Corrosion-Resistant Material #304-#3 Finish Stainless Steel
- » Bullet-Resistant Models Available