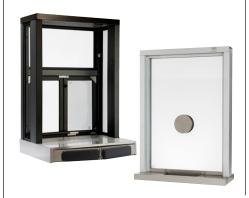

#### **Diack Showcases**

- » Four Series Available; Gibaltar, Newport, Avalon, and Clover
- » Custom Fabricated to Your Requirements
- » 6063 T5 Aluminum Alloy
- » Available in Four Standard Architectural Finishes and Custom Powder Coating
- » Showcases Ship K.D.