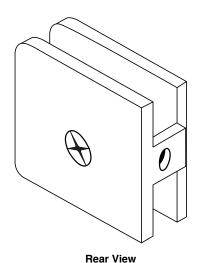

## **SPECIFICATIONS**

Glass Sizes: 1/4" (6mm) tempered safety glass

Construction: Solid Brass Closing Type: Free Swinging Cutout Required: See Page 2 Requires: 3/4" (19mm) Diameter Hole

Includes: Gaskets