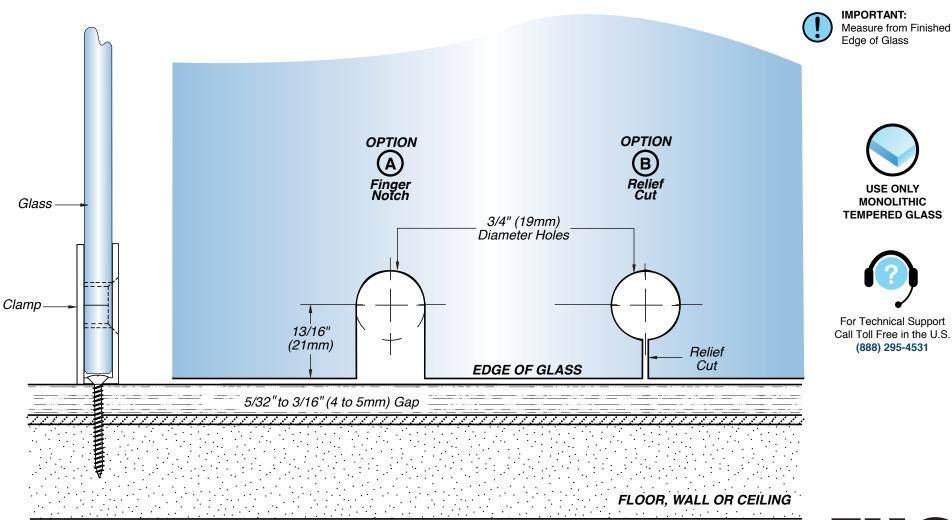

## **SPECIFICATIONS**

Glass Sizes: 1/4" (6mm) tempered safety glass

Construction: Solid Brass Closing Type: Free Swinging Cutout Required: See Page 2 Requires: 3/4" (19mm) Diameter Hole

Includes: Gaskets

Use:

#### **GASKET SPECIFICATIONS:**

For 1/4" (6mm) Glass: Use One Gasket On Each Side

# **GLASS INSTRUCTIONS:**

Only use tempered safety glass. To prevent damage to the clamp finish during installation, do not use power tools when installing these clamps.