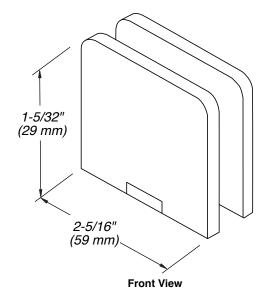

## **SPECIFICATIONS**

Glass Sizes: 1/4" (6mm) tempered safety glass

Construction: Solid Brass Closing Type: Free Swinging Cutout Required: See Page 2 Requires: 3/4" (19mm) Diameter Hole

Includes: Gaskets