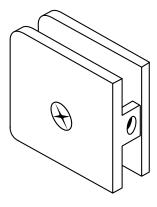

# **FHC TRADITIONAL GLASS CLAMP**

**ITEM NO. TUC77** 

Use: Residential Bath and Commercial Hotel Applications

Front View

**Rear View** 

**SHOWER CLAMP TEMPLATE** PROFESSIONAL GRADE