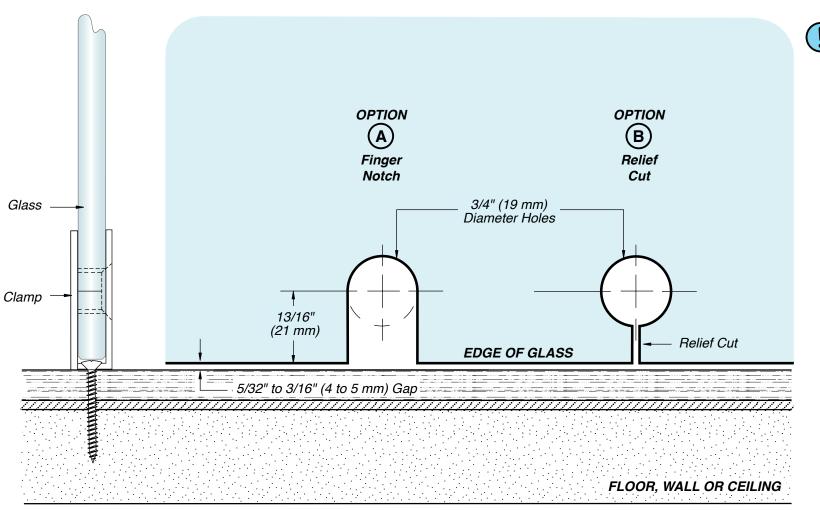

### **SPECIFICATIONS**

Glass Sizes: 3/8" to 1/2" (10 to 12 mm) Tempered Glass Only

Construction: Solid Brass

**Cutout Required** 

Includes: Clamp body, glazing gaskets, mounting screws,

and fabrication template.

#### **GASKET SPECIFICATIONS:**

For 3/8" (10mm) Glass: Use One Gasket On Each Side For 1/2" (12mm) Glass: Use One Gasket On Each Side

#### **GLASS INSTRUCTIONS:**

Only use tempered safety glass. To prevent damage to the clamp finish during installation, do not use power tools when installing these clamps.