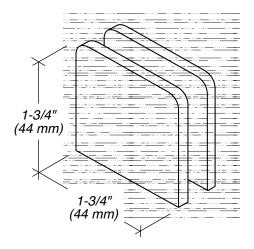

**SHOWER CLAMP TEMPLATE** PROFESSIONAL GRADE

### **SPECIFICATIONS**

Glass Sizes: 3/8" to 1/2" (10 to 12 mm) Tempered Glass Only

Construction: Solid Brass

**Cutout Required** 

Includes: Clamp body, glazing gaskets, mounting screws,

and fabrication template.