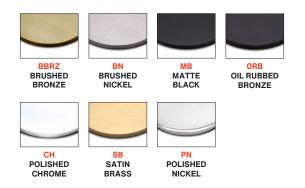

SHOWER DOOR HARDWARE ARCHITECTURAL HARDWARE RAILING HARDWARE
TRANSACTION HARDWARE
METAL EXTRUSIONS

2323 Firestone Blvd. South Gate, CA 90280 | Toll Free: (888) 295-4531 | Fax: (323) 336-8307 | fhc-usa.com

## 180 Degree Hinge

FHC Valore HD Square Glass To Glass 180 Degree Hinge

ITEM NO. VAL180XX

- Heavy Duty Square Profile Glass to Glass 180 Degree Hinge
- Designed For 3/8"-1/2" (10 mm to 12 mm) Tempered Glass
- Heavy Duty Design For Wider and Heavier Doors, Max 145lb
- Self-Centering within 15 Degrees of Closing Position
- Commonly used in Residential Bath and Commercial Hotel Applications
- Many Popular Finishes to Select From
- Includes Hinge Body, Glazing Gaskets, Mounting Screws and Allen and Phillips Head Cover Plate Screws
- Solid Brass Construction

## **Available Finishes**