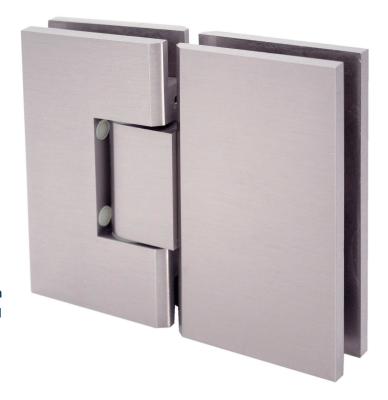

## 180 Degree Hinge

FHC Valore HD Square Glass To Glass 180 Degree Hinge

ITEM NO. VAL180XX

- Heavy Duty Square Profile Glass to Glass 180 Degree Hinge
- Designed For 3/8"-1/2" (10 mm to 12 mm) Tempered Glass
- Heavy Duty Design For Wider and Heavier Doors, Max 145lb
- Self-Centering within 15 Degrees of Closing Position
- Commonly used in Residential Bath and Commercial Hotel Applications
- Many Popular Finishes to Select From
- Includes Hinge Body, Glazing Gaskets, Mounting Screws and Allen and Phillips Head Cover Plate Screws
- Solid Brass Construction