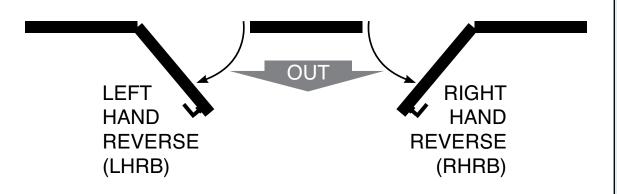

### **HOW TO ORDER**

- 1. Indentify Model of Exit Device: 3600 Concealed Vertical Rod 3700 Rim Latching
- 2. Indentify Door Handing: LHRB RHRB (see illustration)
- 3. Indetify Finish: Clear Anodized Dark Bronze Anodized