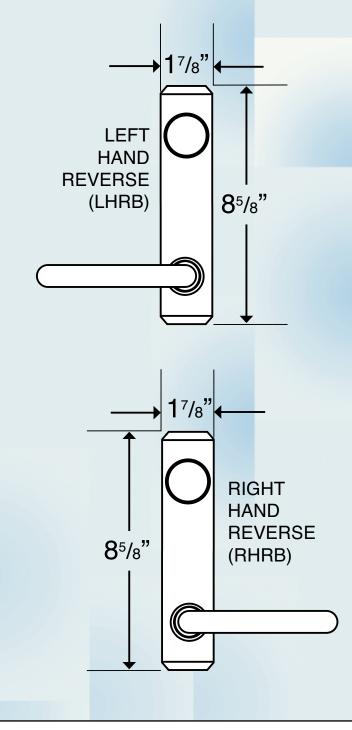

### **HOW TO ORDER**

- 1. Indentify Model of Exit Device: 3600 Concealed Vertical Rod 3700 Rim Latching
- 2. Indentify Door Handing: LHRB RHRB (see illustration)
- 3. Indetify Finish: Clear Anodized Dark Bronze Anodized