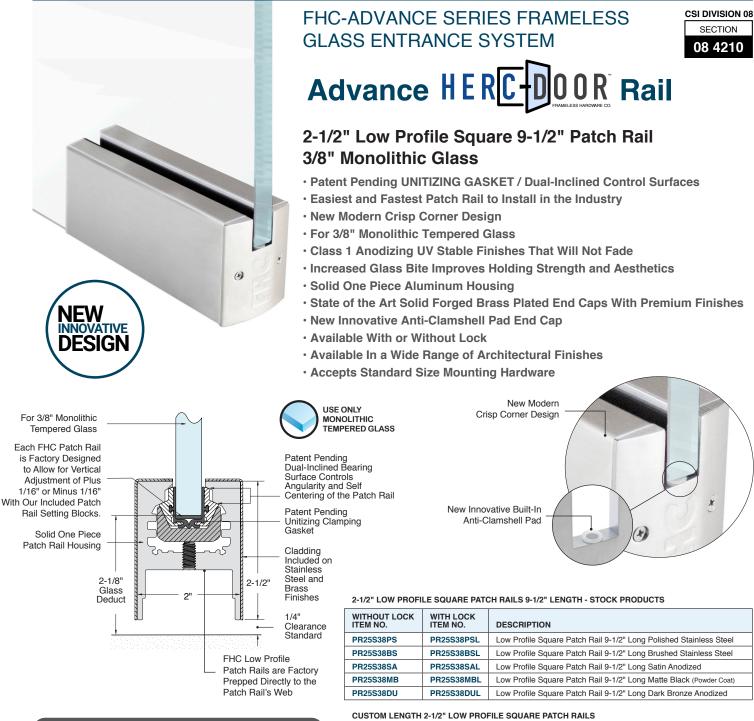

## FHC-ADVANCE SERIES FRAMELESS GLASS ENTRANCE SYSTEM

#### **PRODUCT INFO/SPECIFICATIONS:**

- CSI Format Specifications are Available for Download
- End Caps are Included with Every Patch Rail
- Patch Rails With Locks are Supplied Prepped and Installed, Keyed Cylinders, and Thumbturns are Sold Separately
  FHC Follows GANA Guidelines for Maximum
- Door Height and Widths. Reference the FHC Herc-Door Sizing Guidelines.

# SPECIFICATION AS SUPPLIED BY CUSTOMER

| WITHOUT LOCK<br>ITEM NO. | WITH LOCK<br>ITEM NO. | DESCRIPTION                                                           |
|--------------------------|-----------------------|-----------------------------------------------------------------------|
| PR25S38PSC               | PR25S38PSLC           | Custom Low Profile Square Patch Rail Length Polished Stainless Steel  |
| PR25S38BSC               | PR25S38BSLC           | Custom Low Profile Square Patch Rail Length Brushed Stainless Steel   |
| PR25S38SAC               | PR25S38SALC           | Custom Low Profile Square Patch Rail Length Satin Anodized            |
| PR25S38MBC               | PR25S38MBLC           | Custom Low Profile Square Patch Rail Length Matte Black (Powder Coat) |
| PR25S38DUC               | PR25S38DULC           | Custom Low Profile Square Patch Rail Length Dark Bronze Anodized      |
| PR25S38PTC               | PR25S38PTLC           | Custom Low Profile Square Patch Rail Length Custom Paint Color        |