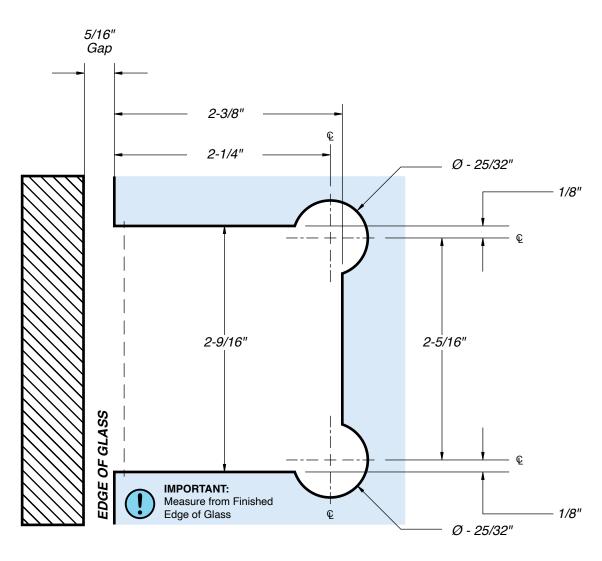

**SELF-CLOSING HINGE TEMPLATE** PROFESSIONAL GRADE

**FHC Polaris 120 Series Gate Hinge** Glass To Wall Or Post For 3/8" To 1/2" Glass ITEM NO. PL1W

## **GLASS INSTRUCTIONS:**

Only use tempered safety glass. To prevent damage to the hinge finish during installation, do not use power tools when installing these hinges.