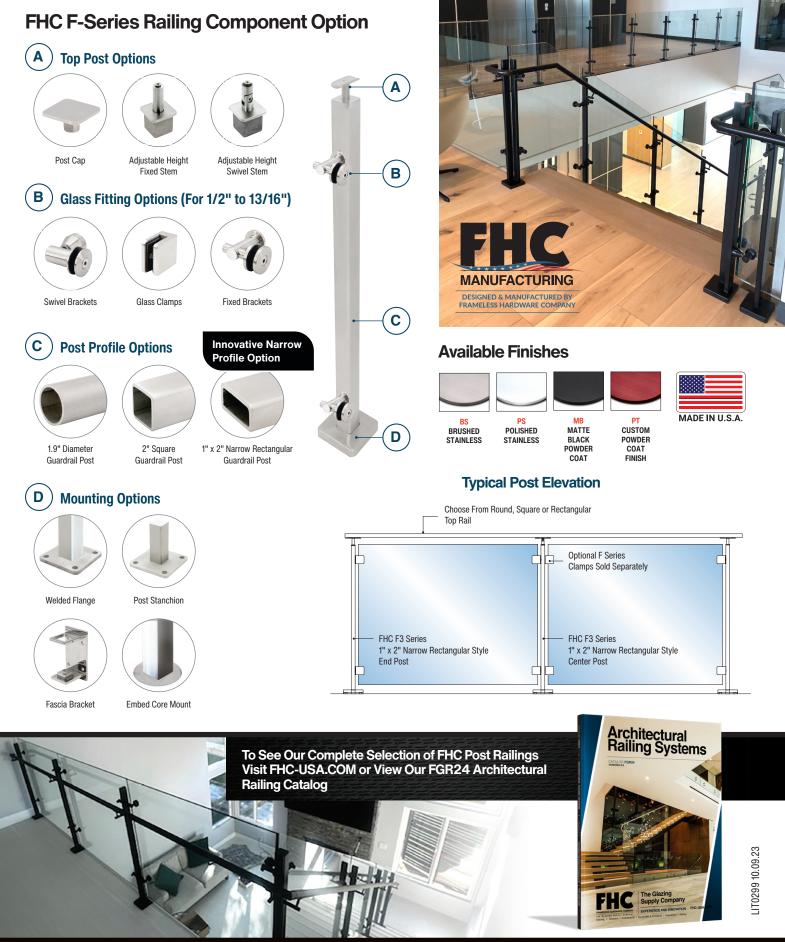

## FHC F-Series

Heavy-Duty Stainless Steel Railing Post Kits

FHC F-Series Heavy-Duty Stainless Steel Railing Post Kits are ideal for balconies, stairs, windscreens, and guardrail applications. The system provides a contemporary, all-glass look with multiple post options. FHC F-Series Heavy-Duty Stainless Steel Railing Post Kits are made of 304 grade stainless steel and are available in brushed, polished, matte black, or custom powder coat finishes, and will accept glass ranging from 1/2" to 13/16" thick. Contact FHC's Technical Service Representatives for more information at (888) 295-4531 or email railing@fhc-usa.com.

## CUSTOMIZE YOUR NEXT POST RAILING PROJECT WITH FHC!

- » Standard 42" Post Height
- » For 1/2" to 13/16" Tempered or Laminated Glass
- » Designed to Be Used With Flat or Round Top Rails