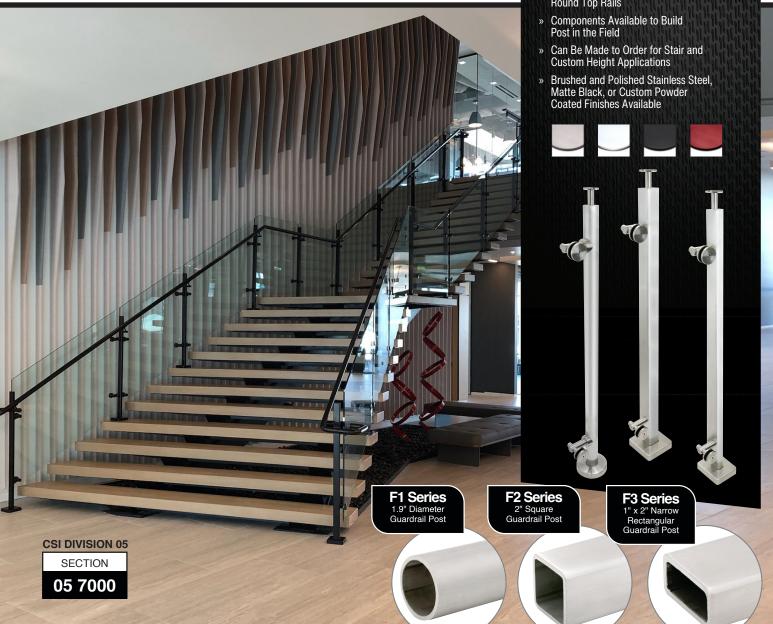

## FHC F-Series

Heavy-Duty Stainless Steel Railing Post Kits

FHC F-Series Heavy-Duty Stainless Steel Railing Post Kits are ideal for balconies, stairs, windscreens, and guardrail applications. The system provides a contemporary, all-glass look with multiple post options. FHC F-Series Heavy-Duty Stainless Steel Railing Post Kits are made of 304 grade stainless steel and are available in brushed, polished, matte black, or custom powder coat finishes, and will accept glass ranging from 1/2" to 13/16" thick. Contact FHC's Technical Service Representatives for more information at (888) 295-4531 or email railing@fhc-usa.com.

## CUSTOMIZE YOUR NEXT POST RAILING PROJECT WITH FHC!

- » Standard 42" Post Height
- » For 1/2" to 13/16" Tempered or Laminated Glass
- » Designed to Be Used With Flat or Round Top Rails