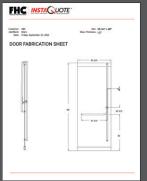

#### **Glass Specifications**

- » Calculate Accurate Glass Sizes to Greatly Reduce the Number of Costly Errors
- » Automatically Calculate Deductions Outages, Notch Details, Holes and Edgework
- » Fabrication Details are Generated in Scaled 2D Drawing
- » Save PDF File for Ease of Ordering Your Glass Hardware Via Email

### Estimates & Support

- » Generates a Quote That Can Be Emailed Directly to Your Customer
- » Save PDF Files for Ease of Ordering From Your Glass or Hardware Supplier via Email
- » Receive Expert Technical Assistance/ Consultation from Our Experienced Staff
- » Provides an Installation Sheet That Can Be Used in the Field by the Glazing Contractor