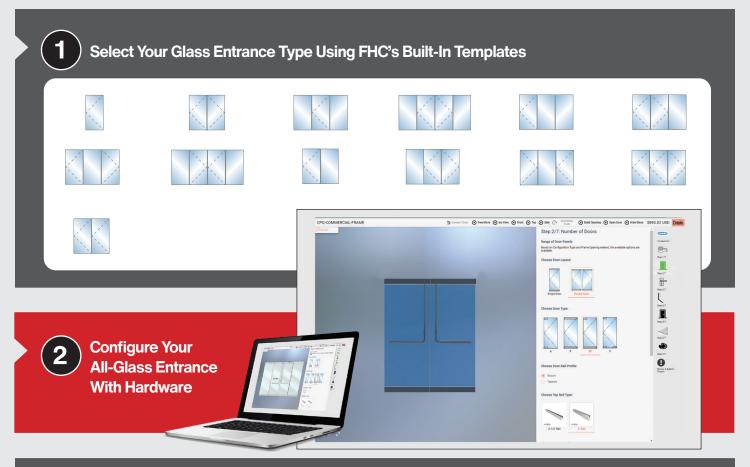

### **FHC INSTAQUOTE™ Online Configurator**

Review/Edit Your Configurations, Save Your Quote and Proceed to Checkout

#### **Quotes & Orders**

- » Quoting and Ordering is Made Simple. The FHC Online Configurator Program Lets You Accurately and Quickly Price Glass and Hardware for Your All-Glass Entrance
- » Take the Human Error Out of the Equation. Quotes Produced by the FHC INSTA-QUOTE™ Program are More Accurate and Can Be Produced In Less Time.