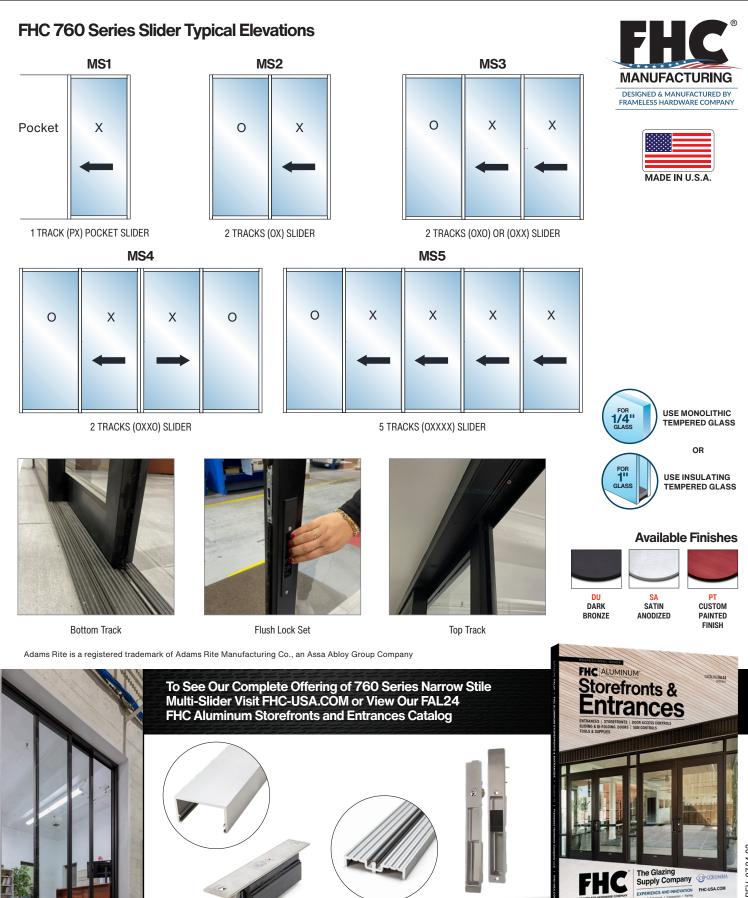

## PROFESSIONAL GRADE FHC 760 Narrow **Stile Multi-Slider** MANUFACTURING FHC Sliding Door Systems DESIGNED & MANUFACTURED BY FRAMELESS HARDWARE COMPANY » For 1/4" or 1" Glazing » Multiple Track Options » Heavy-Duty Tandem Steel Roller Assembly » Adams Rite<sup>®</sup> Flush Lock Set Class I Anodizing » Maximum Recommended Weight Per Panel is 400 Lbs. Maximum Recommended Height is 108" Painted Finishes Available in Powder and Kynar<sup>®</sup> Based Coating to Meet AAMA 2605 MADE IN U.S.A. **CSI DIVISION 08** SECTION 08 4226

The **760 Narrow Stile Multi-Slider** is designed to be a bottom rolling multi-track system. The newly designed interlock gives you the ability to add or remove panels based on your application. Large span openings can easily be filled with the **760 Narrow Stile Multi-Slider**. With heavy-duty tandem rollers installed it gives you the feeling of a smooth effortless glide over the bottom track. FHC will fabricate the slider to your dimensions to make sure it is a perfect fit. Custom colors are available.